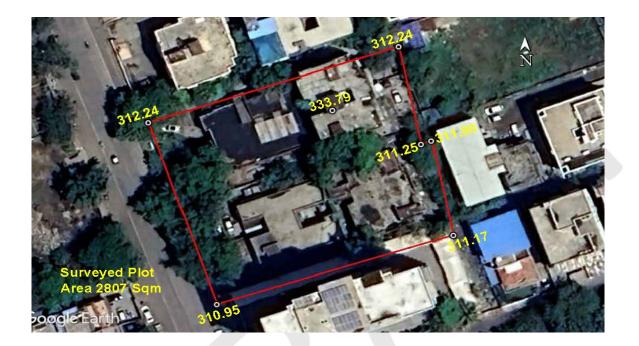

#### (A) Site Coordinates

| CORNER NO.    | Latitude<br>(DD MM SS.s) | Longitude<br>(DD MM SS.s) | Site Elevation (EGM 2008) in Meters |
|---------------|--------------------------|---------------------------|-------------------------------------|
| PLOT BOUNDARY | 21°08'12.93"N            | 079°03'15.37"E            | 310.95                              |
| PLOT BOUNDARY | 21°08'14.42"N            | 079°03'14.84"E            | 312.24                              |
| PLOT BOUNDARY | 21°08'15.01"N            | 079°03'16.82"E            | 312.24                              |
| PLOT BOUNDARY | 21°08'14.26"N            | 079°03'17.07"E            | 311.90                              |
| PLOT BOUNDARY | 21°08'14.23"N            | 079°03'16.99"E            | 311.25                              |
| PLOT BOUNDARY | 21°08'13.50"N            | 079°03'17.25"E            | 311.17                              |

(B) Highest Site Elevation of the Plot : 312.24 M Highest Elevation Of Existing Building : 333.79 M

No: