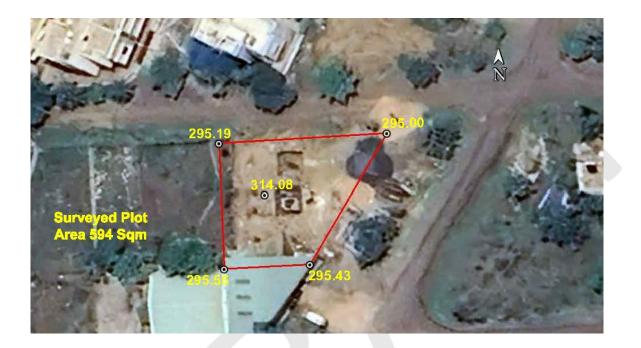

### (A) Site Coordinates

| CORNER NO.    | Latitude<br>(DD MM SS.s) | Longitude<br>(DD MM SS.s) | Site Elevation (EGM 2008) in Meters |
|---------------|--------------------------|---------------------------|-------------------------------------|
| PLOT BOUNDARY | 21°06'00.98"N            | 079°04'48.93"E            | 295.19                              |
| PLOT BOUNDARY | 21°06'00.20"N            | 079°04'48.96"E            | 295.55                              |
| PLOT BOUNDARY | 21°06'00.23"N            | 079°04'49.54"E            | 295.43                              |
| PLOT BOUNDARY | 21°06'01.05"N            | 079°04'50.05"E            | 295.00                              |

(B) Highest Site Elevation of the Plot : 295.55 M Highest Elevation Of Existing Building : 314.08 M

No :