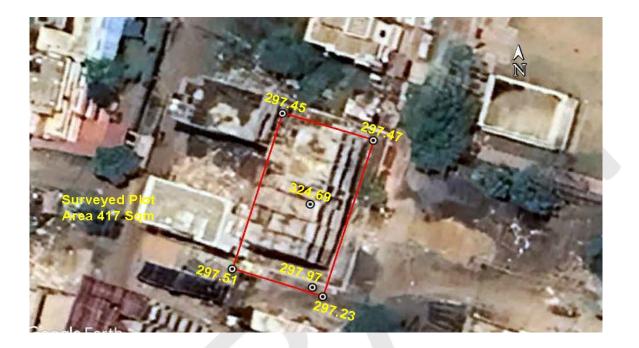

#### (A) Site Coordinates

| CORNER NO.    | Latitude<br>(DD MM SS.s) | Longitude<br>(DD MM SS.s) | Site Elevation (EGM 2008) in Meters |
|---------------|--------------------------|---------------------------|-------------------------------------|
| PLOT BOUNDARY | 21°05'13.50"N            | 079°04'10.85"E            | 297.51                              |
| PLOT BOUNDARY | 21°05'13.35"N            | 079°04'11.36"E            | 297.23                              |
| PLOT BOUNDARY | 21°05'14.19"N            | 079°04'11.64"E            | 297.47                              |
| PLOT BOUNDARY | 21°05'14.34"N            | 079°04'11.14"E            | 297.45                              |

(B) Highest Site Elevation of the Plot : 297.97 M Highest Elevation Of Existing Building : 324.69 M

No: