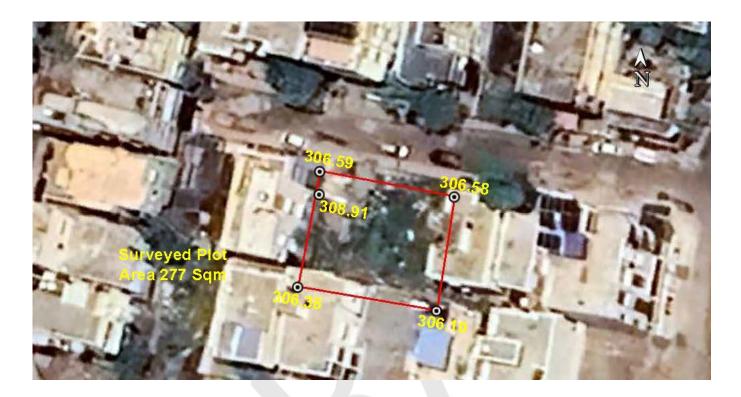

#### (A) Site Coordinates

| CORNER NO.    | Latitude<br>(DD MM SS.s) | Longitude<br>(DD MM SS.s) | Site Elevation (EGM 2008) in Meters |
|---------------|--------------------------|---------------------------|-------------------------------------|
| PLOT BOUNDARY | 21°05'56.11"N            | 079°02'59.43"E            | 306.58                              |
| PLOT BOUNDARY | 21°05'56.22"N            | 079°02'58.82"E            | 306.59                              |
| PLOT BOUNDARY | 21°05'55.73"N            | 079°02'58.72"E            | 306.38                              |
| PLOT BOUNDARY | 21°05'55.63"N            | 079°02'59.35"E            | 306.10                              |

(B) Highest Site Elevation of the Plot : 306.59 M Highest Elevation Of Existing Building : 308.91 M