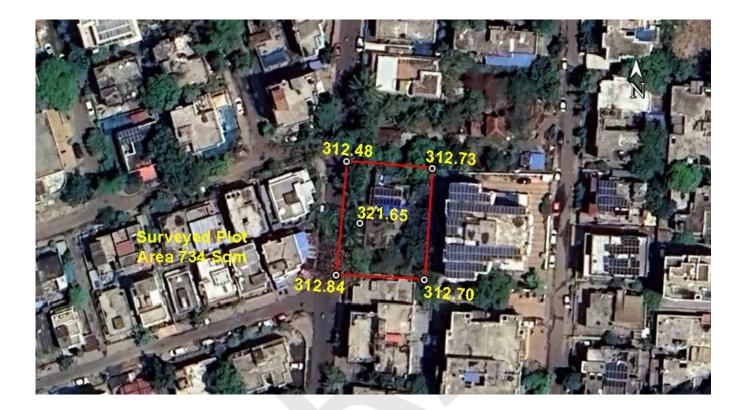

#### (A) Site Coordinates

| CORNER NO.    | Latitude<br>(DD MM SS.s) | Longitude<br>(DD MM SS.s) | Site Elevation (EGM 2008) in Meters |
|---------------|--------------------------|---------------------------|-------------------------------------|
| PLOT BOUNDARY | 21°07'34.65"N            | 079°03'39.62"E            | 312.84                              |
| PLOT BOUNDARY | 21°07'35.66"N            | 079°03'39.72"E            | 312.48                              |
| PLOT BOUNDARY | 21°07'35.59"N            | 079°03'40.54"E            | 312.73                              |
| PLOT BOUNDARY | 21°07'34.61"N            | 079°03'40.46"E            | 312.70                              |

(B) Highest Site Elevation of the Plot : 312.84 M Highest Elevation Of Existing Building : 321.65 M

No :