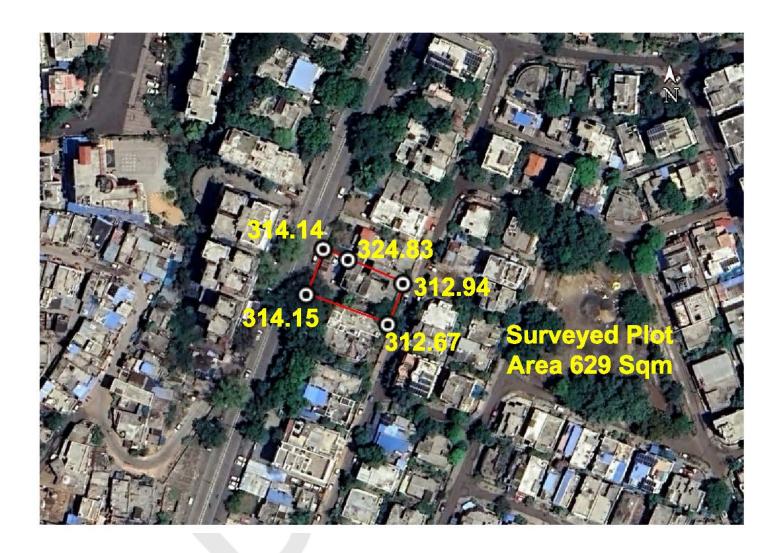

#### (A) Site Coordinates

| CORNER NO.    | Latitude<br>(DD MM SS.s) | Longitude<br>(DD MM SS.s) | Site Elevation (EGM<br>2008) in Meters |
|---------------|--------------------------|---------------------------|----------------------------------------|
| PLOT BOUNDARY | 21°08'08.74"N            | 079°03'10.04"E            | 312.94                                 |
| PLOT BOUNDARY | 21°08'08.21"N            | 079°03'09.83"E            | 312.67                                 |
| PLOT BOUNDARY | 21°08'08.60"N            | 079°03'08.70"E            | 314.15                                 |
| PLOT BOUNDARY | 21°08'09.18"N            | 079°03'08.94"E            | 314.14                                 |

(B) Highest Site Elevation of the Plot: 314.15 M Highest Elevation Of Existing Building: 324.83 M