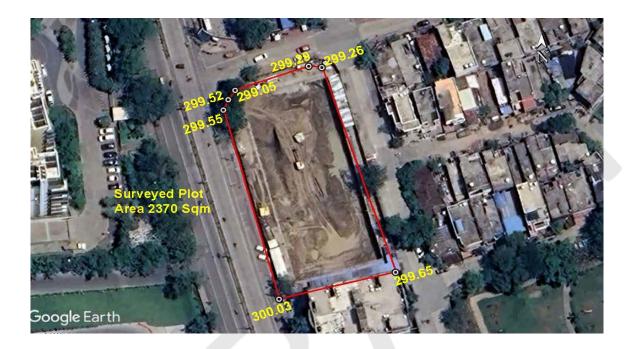

#### (A) Site Coordinates

| CORNER NO.    | Latitude<br>(DD MM SS.s) | Longitude<br>(DD MM SS.s) | Site Elevation (EGM 2008) in Meters |
|---------------|--------------------------|---------------------------|-------------------------------------|
| PLOT BOUNDARY | 21°08'00.55"N            | 079°05'49.87"E            | 300.03                              |
| PLOT BOUNDARY | 21°08'02.52"N            | 079°05'49.28"E            | 299.55                              |
| PLOT BOUNDARY | 21°08'02.63"N            | 079°05'49.33"E            | 299.52                              |
| PLOT BOUNDARY | 21°08'02.73"N            | 079°05'49.40"E            | 299.05                              |
| PLOT BOUNDARY | 21°08'02.99"N            | 079°05'50.17"E            | 299.29                              |
| PLOT BOUNDARY | 21°08'02.97"N            | 079°05'50.31"E            | 299.26                              |
| PLOT BOUNDARY | 21°08'00.83"N            | 079°05'51.09"E            | 299.65                              |

## (B) Highest Site Elevation of the Plot : 300.03 M

No: