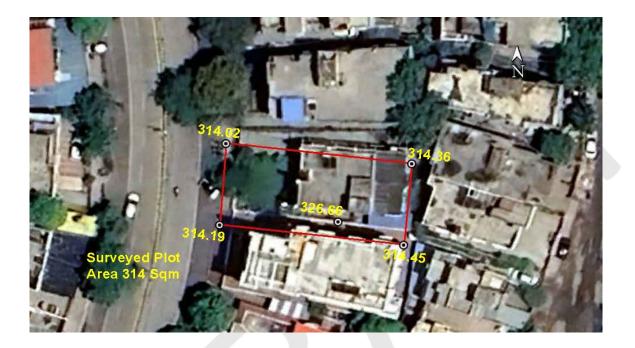

#### (A) Site Coordinates

| CORNER NO.    | Latitude<br>(DD MM SS.s) | Longitude<br>(DD MM SS.s) | Site Elevation (EGM 2008) in Meters |
|---------------|--------------------------|---------------------------|-------------------------------------|
| PLOT BOUNDARY | 21°07'11.77"N            | 079°02'34.82"E            | 314.45                              |
| PLOT BOUNDARY | 21°07'11.87"N            | 079°02'33.78"E            | 314.19                              |
| PLOT BOUNDARY | 21°07'12.31"N            | 079°02'33.83"E            | 314.02                              |
| PLOT BOUNDARY | 21°07'12.20"N            | 079°02'34.86"E            | 314.36                              |

## (B) Highest Site Elevation of the Plot : 314.45 M Highest Elevation Of Existing Building : 326.66 M

No: