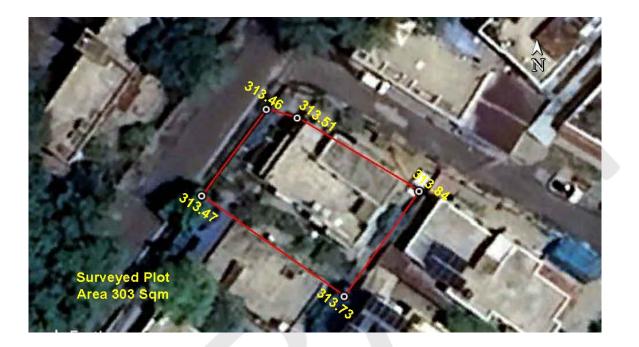

### (A) Site Coordinates

| CORNER NO.    | Latitude<br>(DD MM SS.s) | Longitude<br>(DD MM SS.s) | Site Elevation (EGM 2008) in Meters |
|---------------|--------------------------|---------------------------|-------------------------------------|
| PLOT BOUNDARY | 21°07'29.29"N            | 079°03'21.16"E            | 313.47                              |
| PLOT BOUNDARY | 21°07'29.62"N            | 079°03'21.42"E            | 313.46                              |
| PLOT BOUNDARY | 21°07'29.59"N            | 079°03'21.55"E            | 313.51                              |
| PLOT BOUNDARY | 21°07'29.30"N            | 079°03'22.06"E            | 313.84                              |
| PLOT BOUNDARY | 21°07'28.89"N            | 079°03'21.75"E            | 313.73                              |

### (B) Highest Site Elevation of the Plot : 313.84 M