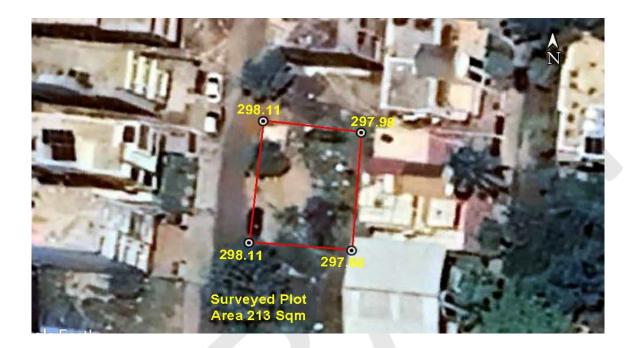

#### (A) Site Coordinates

| CORNER NO.    | Latitude<br>(DD MM SS.s) | Longitude<br>(DD MM SS.s) | Site Elevation (EGM 2008) in Meters |
|---------------|--------------------------|---------------------------|-------------------------------------|
| PLOT BOUNDARY | 21°05'46.08"N            | 079°03'51.04"E            | 297.66                              |
| PLOT BOUNDARY | 21°05'46.11"N            | 079°03'50.58"E            | 298.11                              |
| PLOT BOUNDARY | 21°05'46.65"N            | 079°03'50.64"E            | 298.14                              |
| PLOT BOUNDARY | 21°05'46.60"N            | 079°03'51.08"E            | 297.98                              |

# (B) Highest Site Elevation of the Plot : 298.14 M

No:

### **Google Images**

Site Elevation Certificate Issued For: Plot No.107 and 108, Bidoba Gruh Nirman Sahakar Sanstha Limited, Nagpur, Khasra No. 21/1, City Survey No. 334, Sheet No. 340, Mouza – Somalwada, Tahsil and District Nagpur