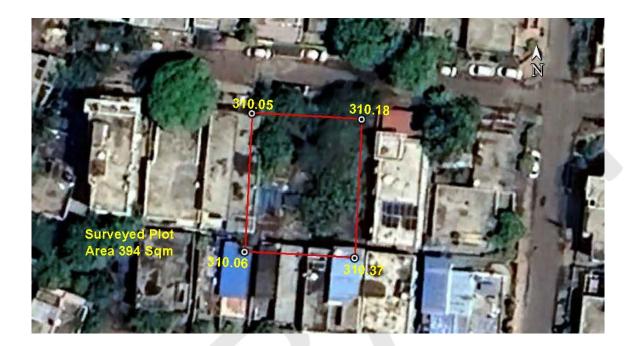

#### (A) Site Coordinates

| CORNER NO.    | Latitude<br>(DD MM SS.s) | Longitude<br>(DD MM SS.s) | Site Elevation (EGM 2008) in Meters |
|---------------|--------------------------|---------------------------|-------------------------------------|
| PLOT BOUNDARY | 21°06'53.62"N            | 079°02'39.48"E            | 310.37                              |
| PLOT BOUNDARY | 21°06'54.33"N            | 079°02'39.53"E            | 310.18                              |
| PLOT BOUNDARY | 21°06'54.36"N            | 079°02'38.90"E            | 310.05                              |
| PLOT BOUNDARY | 21°06'53.65"N            | 079°02'38.86"E            | 310.06                              |

## (B) Highest Site Elevation of the Plot : 310.37 M

No: