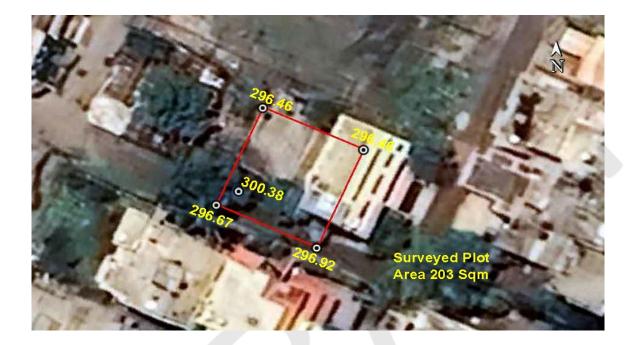

#### (A) Site Coordinates

| CORNER NO.    | Latitude<br>(DD MM SS.s) | Longitude<br>(DD MM SS.s) | Site Elevation (EGM 2008) in Meters |
|---------------|--------------------------|---------------------------|-------------------------------------|
| PLOT BOUNDARY | 21°03'58.10"N            | 079°03'34.40"E            | 296.92                              |
| PLOT BOUNDARY | 21°03'58.28"N            | 079°03'33.96"E            | 296.67                              |
| PLOT BOUNDARY | 21°03'58.71"N            | 079°03'34.16"E            | 296.46                              |
| PLOT BOUNDARY | 21°03'58.52"N            | 079°03'34.61"E            | 296.46                              |

#### (B) Highest Site Elevation of the Plot : 296.92 M Highest Elevation Of Existing Building : 300.38 M

No: