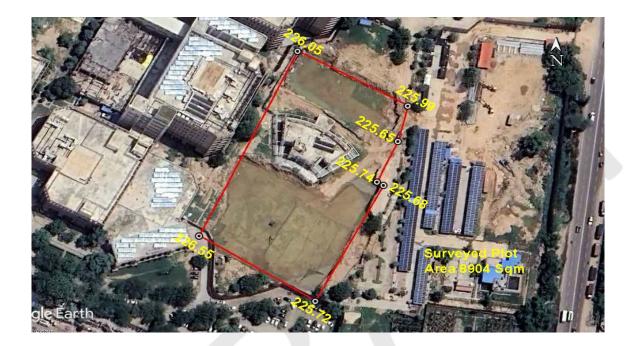

### (A) Site Coordinates

| CORNER NO.    | Latitude<br>(DD MM SS.s) | Longitude<br>(DD MM SS.s) | Site Elevation (EGM 2008) in Meters |
|---------------|--------------------------|---------------------------|-------------------------------------|
| PLOT BOUNDARY | 26°14'22.27"N            | 073°00'33.30"E            | 225.99                              |
| PLOT BOUNDARY | 26°14'23.32"N            | 073°00'31.19"E            | 226.05                              |
| PLOT BOUNDARY | 26°14'19.77"N            | 073°00'29.31"E            | 226.55                              |
| PLOT BOUNDARY | 26°14'18.52"N            | 073°00'31.53"E            | 225.72                              |
| PLOT BOUNDARY | 26°14'20.75"N            | 073°00'32.83"E            | 225.68                              |
| PLOT BOUNDARY | 26°14'20.82"N            | 073°00'32.71"E            | 225.74                              |
| PLOT BOUNDARY | 26°14'21.59"N            | 073°00'33.11"E            | 225.65                              |

## (B) Highest Site Elevation of the Plot : 226.55 M