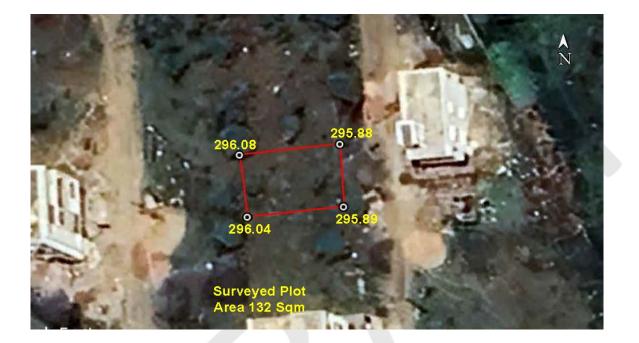

#### (A) Site Coordinates

| CORNER NO.    | Latitude<br>(DD MM SS.s) | Longitude<br>(DD MM SS.s) | Site Elevation (EGM 2008) in Meters |
|---------------|--------------------------|---------------------------|-------------------------------------|
| PLOT BOUNDARY | 21°04'23.64"N            | 079°04'13.10"E            | 295.88                              |
| PLOT BOUNDARY | 21°04'23.34"N            | 079°04'13.12"E            | 295.89                              |
| PLOT BOUNDARY | 21°04'23.29"N            | 079°04'12.64"E            | 296.04                              |
| PLOT BOUNDARY | 21°04'23.58"N            | 079°04'12.60"E            | 296.08                              |

## (B) Highest Site Elevation of the Plot : 296.08 M

No: