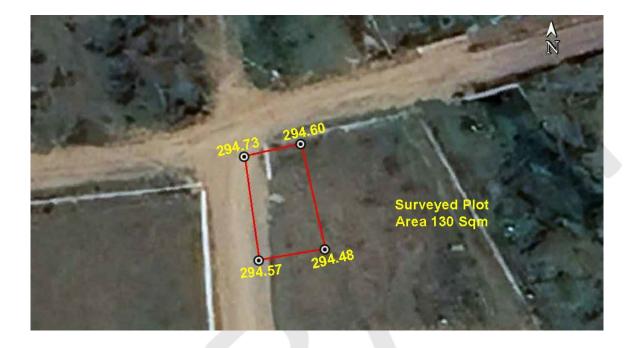

# (A) Site Coordinates

| CORNER NO.    | Latitude<br>(DD MM SS.s) | Longitude<br>(DD MM SS.s) | Site Elevation (EGM 2008) in Meters |
|---------------|--------------------------|---------------------------|-------------------------------------|
| PLOT BOUNDARY | 21°04'20.45"N            | 079°04'15.28"E            | 294.60                              |
| PLOT BOUNDARY | 21°04'19.98"N            | 079°04'15.40"E            | 294.48                              |
| PLOT BOUNDARY | 21°04'19.93"N            | 079°04'15.08"E            | 294.57                              |
| PLOT BOUNDARY | 21°04'20.40"N            | 079°04'15.01"E            | 294.73                              |

#### (B) Highest Site Elevation of the Plot : 294.73 M

No: