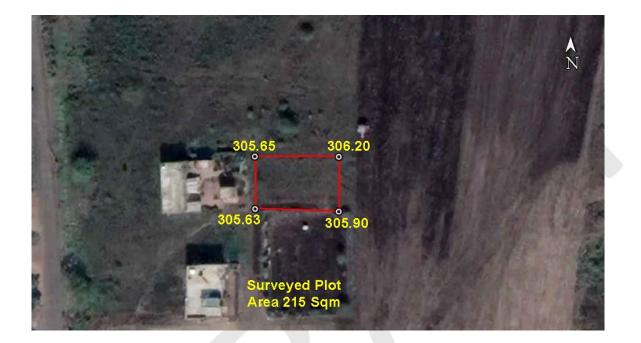

#### (A) Site Coordinates

| CORNER NO.    | Latitude<br>(DD MM SS.s) | Longitude<br>(DD MM SS.s) | Site Elevation (EGM 2008) in Meters |
|---------------|--------------------------|---------------------------|-------------------------------------|
| PLOT BOUNDARY | 20°41'50.42"N            | 077°03'09.65"E            | 306.20                              |
| PLOT BOUNDARY | 20°41'50.03"N            | 077°03'09.65"E            | 305.90                              |
| PLOT BOUNDARY | 20°41'50.05"N            | 077°03'09.01"E            | 305.63                              |
| PLOT BOUNDARY | 20°41'50.42"N            | 077°03'09.01"E            | 305.65                              |

### (B) Highest Site Elevation of the Plot : 306.20 M Highest Elevation of the U/C Building : 311.25 M

No: