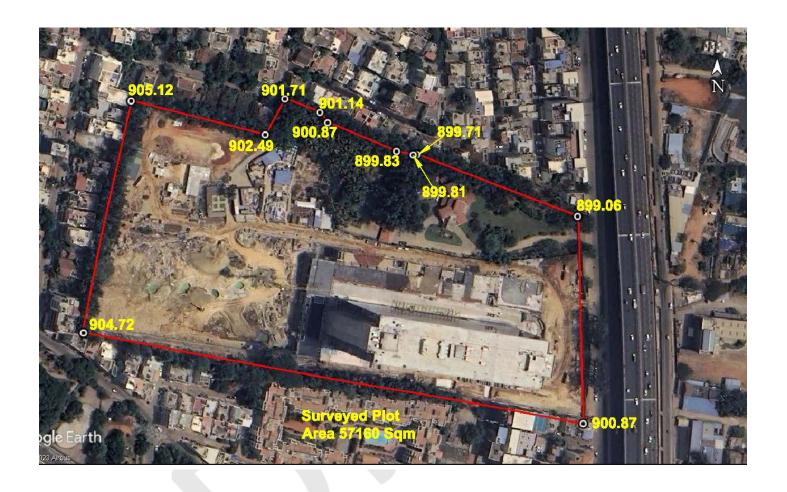

#### (A) Site Coordinates

| CORNER NO.    | Latitude<br>(DD MM SS.s) | Longitude<br>(DD MM SS.s) | Site Elevation (EGM<br>2008) in Meters |
|---------------|--------------------------|---------------------------|----------------------------------------|
| PLOT BOUNDARY | 13°03'40.78"N            | 077°35'35.20"E            | 899.06                                 |
| PLOT BOUNDARY | 13°03'35.98"N            | 077°35'35.31"E            | 900.87                                 |
| PLOT BOUNDARY | 13°03'38.10"N            | 077°35'23.48"E            | 904.72                                 |
| PLOT BOUNDARY | 13°03'43.43"N            | 077°35'24.58"E            | 905.12                                 |
| PLOT BOUNDARY | 13°03'42.66"N            | 077°35'27.74"E            | 902.49                                 |
| PLOT BOUNDARY | 13°03'43.50"N            | 077°35'28.20"E            | 901.71                                 |
| PLOT BOUNDARY | 13°03'43.19"N            | 077°35'29.04"E            | 901.14                                 |
| PLOT BOUNDARY | 13°03'42.95"N            | 077°35'29.23"E            | 900.87                                 |
| PLOT BOUNDARY | 13°03'42.29"N            | 077°35'30.87"E            | 899.83                                 |
| PLOT BOUNDARY | 13°03'42.21"N            | 077°35'31.27"E            | 899.81                                 |
| PLOT BOUNDARY | 13°03'42.22"N            | 077°35'31.36"E            | 899.71                                 |

# **Google Images**

Site Elevation Certificate Issued For: Byatrayanpura Village, Yelahanka Hobli, Bangalore North Taluk.