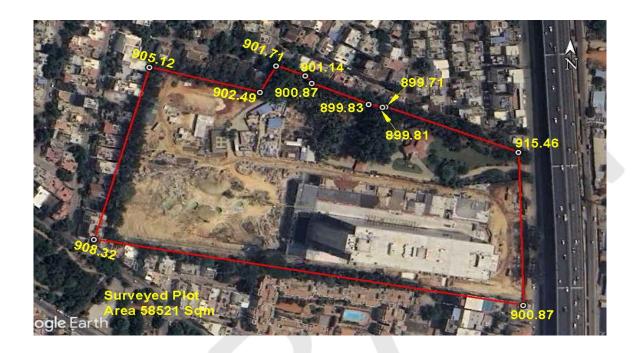

#### (A) Site Coordinates

| CORNER NO.    | Latitude<br>(DD MM SS.s) | Longitude<br>(DD MM SS.s) | Site Elevation (EGM<br>2008) in Meters |
|---------------|--------------------------|---------------------------|----------------------------------------|
| PLOT BOUNDARY | 13°03'40.78"N            | 077°35'35.20"E            | 899.06                                 |
| PLOT BOUNDARY | 13°03'35.98"N            | 077°35'35.31"E            | 900.87                                 |
| PLOT BOUNDARY | 13°03'38.07"N            | 077°35'23.02"E            | 908.32                                 |
| PLOT BOUNDARY | 13°03'43.43"N            | 077°35'24.58"E            | 905.12                                 |
| PLOT BOUNDARY | 13°03'43.50"N            | 077°35'28.20"E            | 901.71                                 |
| PLOT BOUNDARY | 13°03'42.66"N            | 077°35'27.74"E            | 902.49                                 |
| PLOT BOUNDARY | 13°03'43.19"N            | 077°35'29.04"E            | 901.14                                 |
| PLOT BOUNDARY | 13°03'42.95"N            | 077°35'29.23"E            | 900.87                                 |
| PLOT BOUNDARY | 13°03'42.29"N            | 077°35'30.87"E            | 899.83                                 |
| PLOT BOUNDARY | 13°03'42.21"N            | 077°35'31.27"E            | 899.81                                 |
| PLOT BOUNDARY | 13°03'42.22"N            | 077°35'31.36"E            | 899.71                                 |

(B) Highest Site Elevation of the Plot: 908.32 M