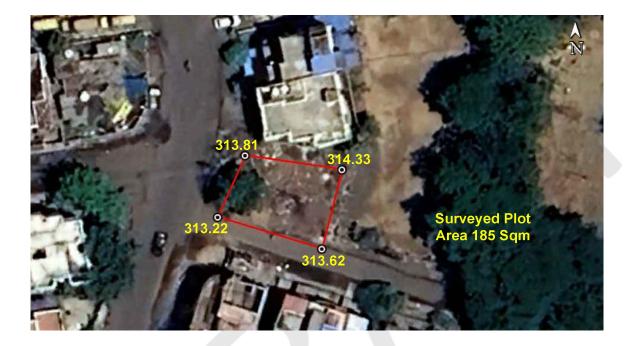

### (A) Site Coordinates

| CORNER NO.    | Latitude<br>(DD MM SS.s) | Longitude<br>(DD MM SS.s) | Site Elevation (EGM 2008) in Meters |
|---------------|--------------------------|---------------------------|-------------------------------------|
| PLOT BOUNDARY | 21°07'09.53"N            | 079°02'19.72"E            | 314.33                              |
| PLOT BOUNDARY | 21°07'09.13"N            | 079°02'19.61"E            | 313.62                              |
| PLOT BOUNDARY | 21°07'09.60"N            | 079°02'19.20"E            | 313.81                              |
| PLOT BOUNDARY | 21°07'09.28"N            | 079°02'19.05"E            | 313.22                              |

#### (B) Highest Site Elevation of the Plot : 314.33 M

No: