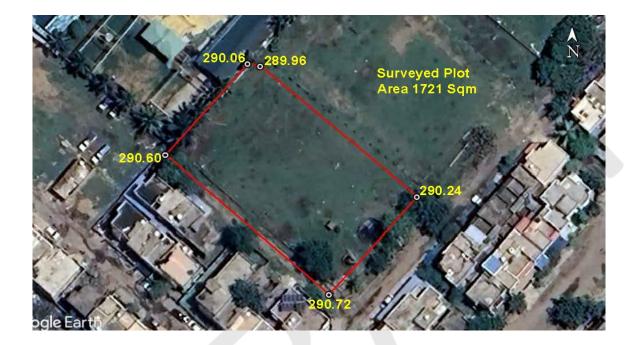

#### (A) Site Coordinates

| CORNER NO.    | Latitude<br>(DD MM SS.s) | Longitude<br>(DD MM SS.s) | Site Elevation (EGM 2008) in Meters |
|---------------|--------------------------|---------------------------|-------------------------------------|
| PLOT BOUNDARY | 21°10'18.11"N            | 079°07'54.59"E            | 290.24                              |
| PLOT BOUNDARY | 21°10'17.32"N            | 079°07'53.85"E            | 290.72                              |
| PLOT BOUNDARY | 21°10'18.45"N            | 079°07'52.46"E            | 290.60                              |
| PLOT BOUNDARY | 21°10'19.21"N            | 079°07'53.16"E            | 290.06                              |
| PLOT BOUNDARY | 21°10'19.19"N            | 079°07'53.27"E            | 289.96                              |

#### (B) Highest Site Elevation of the Plot : 290.72 M

No: