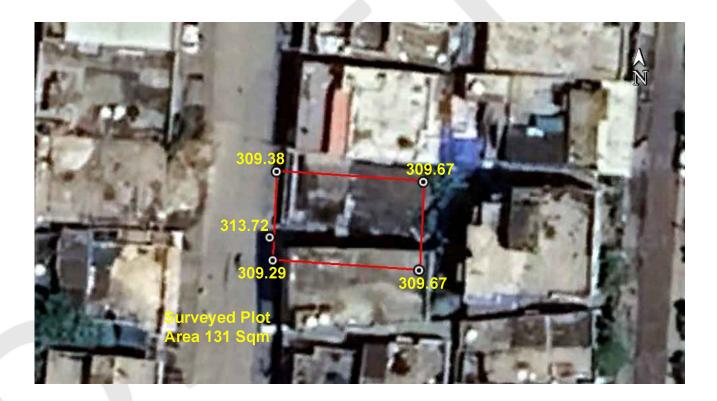

### (A) Site Coordinates

| CORNER NO.    | Latitude<br>(DD MM SS.s) | Longitude<br>(DD MM SS.s) | Site Elevation (EGM 2008) in Meters |
|---------------|--------------------------|---------------------------|-------------------------------------|
| PLOT BOUNDARY | 21°06'52.94"N            | 079°02'56.79"E            | 309.67                              |
| PLOT BOUNDARY | 21°06'52.66"N            | 079°02'56.78"E            | 309.67                              |
| PLOT BOUNDARY | 21°06'52.69"N            | 079°02'56.27"E            | 309.29                              |
| PLOT BOUNDARY | 21°06'52.98"N            | 079°02'56.28"E            | 309.38                              |

### (B) Highest Site Elevation of the Plot : 309.67 M Highest Elevation Of Existing Building : 313.72 M

No: