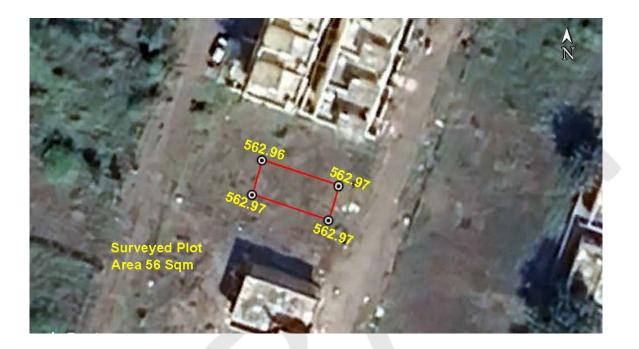

#### (A) Site Coordinates

| CORNER NO.    | Latitude<br>(DD MM SS.s) | Longitude<br>(DD MM SS.s) | Site Elevation (EGM 2008) in Meters |
|---------------|--------------------------|---------------------------|-------------------------------------|
| PLOT BOUNDARY | 19°51'12.49"N            | 075°26'39.39"E            | 562.97                              |
| PLOT BOUNDARY | 19°51'12.34"N            | 075°26'39.34"E            | 562.97                              |
| PLOT BOUNDARY | 19°51'12.45"N            | 075°26'38.97"E            | 562.97                              |
| PLOT BOUNDARY | 19°51'12.61"N            | 075°26'39.02"E            | 562.96                              |

## (B) Highest Site Elevation of the Plot : 562.97 M

No: