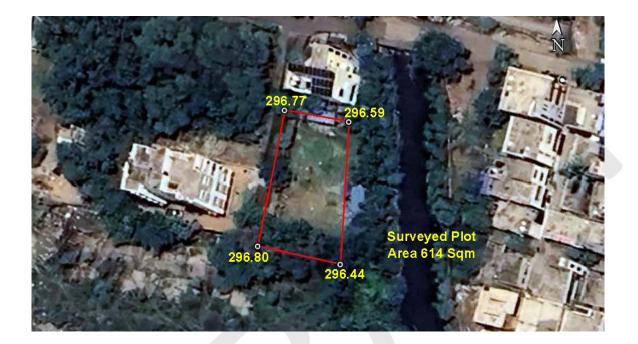

#### (A) Site Coordinates

| CORNER NO.    | Latitude<br>(DD MM SS.s) | Longitude<br>(DD MM SS.s) | Site Elevation (EGM 2008) in Meters |
|---------------|--------------------------|---------------------------|-------------------------------------|
| PLOT BOUNDARY | 21°05'35.85"N            | 079°03'51.28"E            | 296.59                              |
| PLOT BOUNDARY | 21°05'34.75"N            | 079°03'51.21"E            | 296.44                              |
| PLOT BOUNDARY | 21°05'34.89"N            | 079°03'50.51"E            | 296.80                              |
| PLOT BOUNDARY | 21°05'35.94"N            | 079°03'50.73"E            | 296.77                              |

### (B) Highest Site Elevation of the Plot : 296.80 M

No: