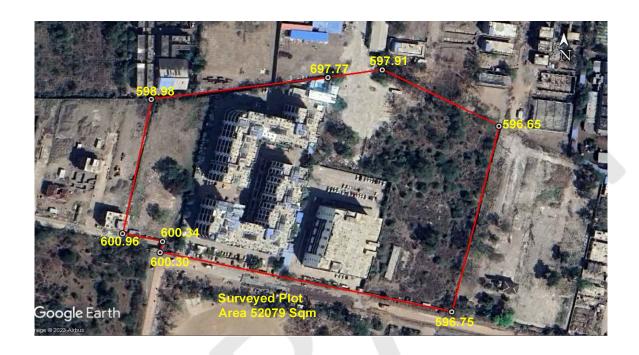

# (A) Site Coordinates

| CORNER NO.    | Latitude<br>(DD MM SS.s) | Longitude<br>(DD MM SS.s) | Site Elevation (EGM<br>2008) in Meters |
|---------------|--------------------------|---------------------------|----------------------------------------|
| PLOT BOUNDARY | 19°53'03.11"N            | 075°22'46.50"E            | 596.65                                 |
| PLOT BOUNDARY | 19°52'57.64"N            | 075°22'45.08"E            | 596.75                                 |
| PLOT BOUNDARY | 19°52'59.40"N            | 075°22'36.29"E            | 600.30                                 |
| PLOT BOUNDARY | 19°52'59.72"N            | 075°22'36.36"E            | 600.34                                 |
| PLOT BOUNDARY | 19°52'59.95"N            | 075°22'35.16"E            | 600.96                                 |
| PLOT BOUNDARY | 19°53'03.90"N            | 075°22'36.02"E            | 598.98                                 |
| PLOT BOUNDARY | 19°53'04.54"N            | 075°22'41.34"E            | 597.77                                 |
| PLOT BOUNDARY | 19°53'04.77"N            | 075°22'42.98"E            | 597.91                                 |

(B) Highest Site Elevation of the Plot: 600.96 M