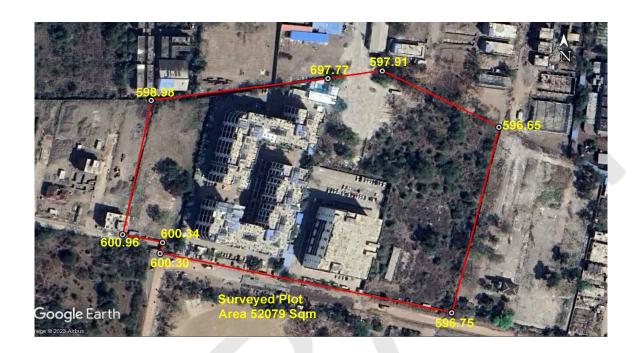

#### (A) Site Coordinates

| CORNER NO.    | Latitude<br>(DD MM SS.s) | Longitude<br>(DD MM SS.s) | Site Elevation (EGM 2008) in Meters |
|---------------|--------------------------|---------------------------|-------------------------------------|
| PLOT BOUNDARY | 19°53'03.11"N            | 075°22'46.50"E            | 596.65                              |
| PLOT BOUNDARY | 19°52'57.64"N            | 075°22'45.08"E            | 596.75                              |
| PLOT BOUNDARY | 19°52'59.40"N            | 075°22'36.29"E            | 600.30                              |
| PLOT BOUNDARY | 19°52'59.72"N            | 075°22'36.36"E            | 600.34                              |
| PLOT BOUNDARY | 19°52'59.95"N            | 075°22'35.16"E            | 600.96                              |
| PLOT BOUNDARY | 19°53'03.90"N            | 075°22'36.02"E            | 598.98                              |
| PLOT BOUNDARY | 19°53'04.54"N            | 075°22'41.34"E            | 597.77                              |
| PLOT BOUNDARY | 19°53'04.77"N            | 075°22'42.98"E            | 597.91                              |

(B) Highest Site Elevation of the Plot: 600.96 M