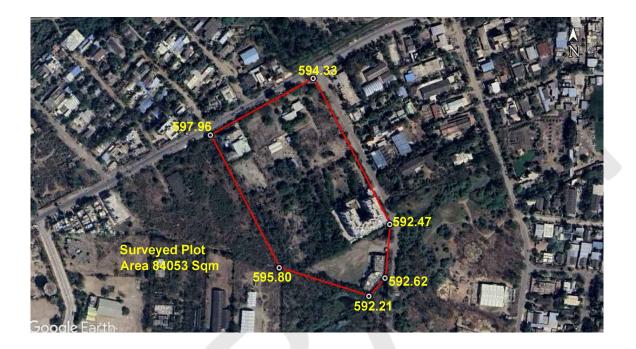

#### Site Address : MIDC Chikalthana Industrial Area, Naregaon Main Road, Aurangabad-431001

Owner/Lessee of the Plot/Site : Golden Dreams Technopark Pvt. Ltd.

#### (A) Site Coordinates

| CORNER NO.    | Latitude<br>(DD MM SS.s) | Longitude<br>(DD MM SS.s) | Site Elevation (EGM 2008) in Meters |
|---------------|--------------------------|---------------------------|-------------------------------------|
| PLOT BOUNDARY | 19°53'27.71"N            | 075°22'39.98"E            | 594.33                              |
| PLOT BOUNDARY | 19°53'18.64"N            | 075°22'45.12"E            | 592.47                              |
| PLOT BOUNDARY | 19°53'15.28"N            | 075°22'44.80"E            | 592.62                              |
| PLOT BOUNDARY | 19°53'14.15"N            | 075°22'43.71"E            | 592.21                              |
| PLOT BOUNDARY | 19°53'15.93"N            | 075°22'37.68"E            | 595.80                              |
| PLOT BOUNDARY | 19°53'24.17"N            | 075°22'33.03"E            | 597.96                              |

### (B) Highest Site Elevation of the Plot : 597.96 M

No: