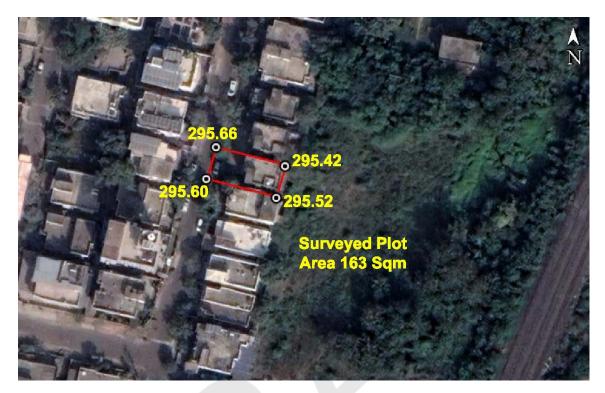

### (A) Site Coordinates

| CORNER NO.    | Latitude<br>(DD MM SS.s) | Longitude<br>(DD MM SS.s) | Site Elevation (EGM 2008) in Meters |
|---------------|--------------------------|---------------------------|-------------------------------------|
| PLOT BOUNDARY | 21°05'21.13"N            | 079°03'56.75"E            | 295.66                              |
| PLOT BOUNDARY | 21°05'20.97"N            | 079°03'57.38"E            | 295.42                              |
| PLOT BOUNDARY | 21°05'20.70"N            | 079°03'57.30"E            | 295.52                              |
| PLOT BOUNDARY | 21°05'20.86"N            | 079°03'56.66"E            | 295.60                              |

### (B) Highest Site Elevation of the Plot : 295.66 M