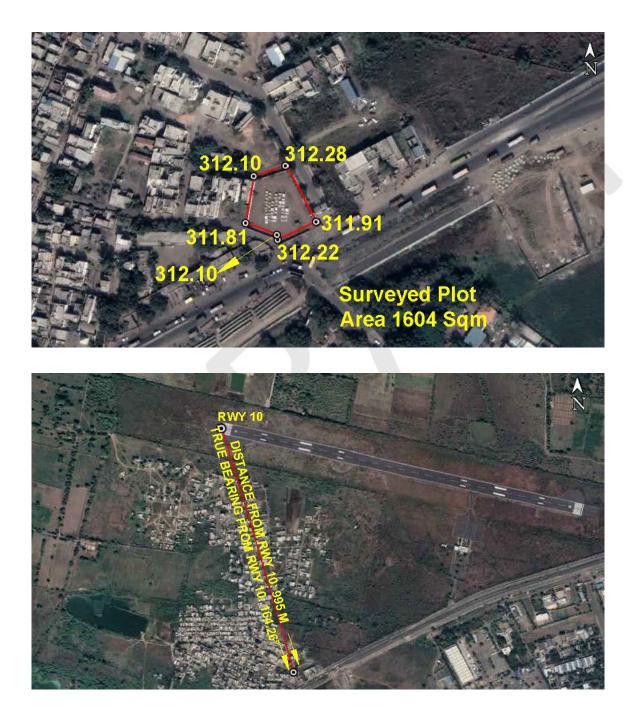

### (A) Site Coordinates

| CORNER NO.    | Latitude<br>(DD MM SS.s) | Longitude<br>(DD MM SS.s) | Site Elevation (EGM 2008) in Meters |
|---------------|--------------------------|---------------------------|-------------------------------------|
| PLOT BOUNDARY | 20°41'29.30"N            | 077°03'11.44"E            | 311.91                              |
| PLOT BOUNDARY | 20°41'29.00"N            | 077°03'10.48"E            | 312.10                              |
| PLOT BOUNDARY | 20°41'29.27"N            | 077°03'09.70"E            | 311.81                              |
| PLOT BOUNDARY | 20°41'30.33"N            | 077°03'09.91"E            | 312.10                              |
| PLOT BOUNDARY | 20°41'30.57"N            | 077°03'10.69"E            | 312.28                              |
| PLOT BOUNDARY | 20°41'28.89"N            | 077°03'10.50"E            | 312.22                              |

## (B) Highest Site Elevation of the Plot : 312.28 M