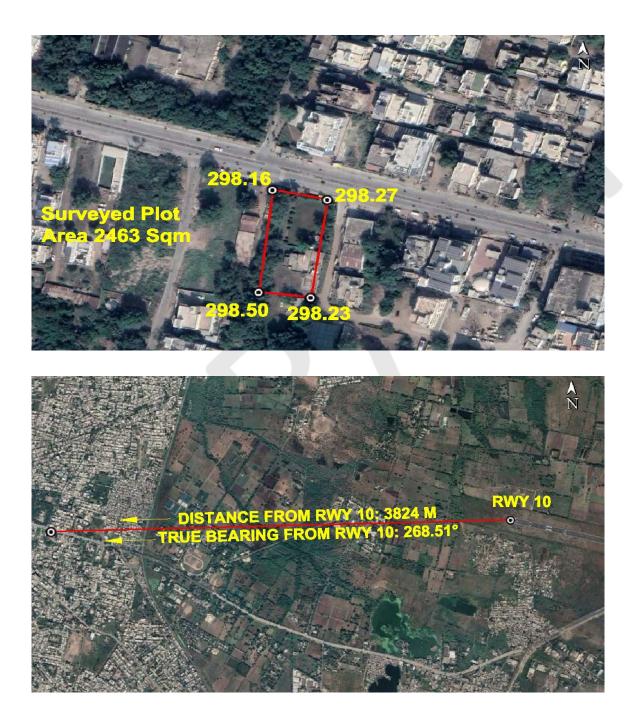

#### (A) Site Coordinates

| CORNER NO.    | Latitude<br>(DD MM SS.s) | Longitude<br>(DD MM SS.s) | Site Elevation (EGM 2008) in Meters |
|---------------|--------------------------|---------------------------|-------------------------------------|
| PLOT BOUNDARY | 20°41'58.42"N            | 077°00'49.26"E            | 298.27                              |
| PLOT BOUNDARY | 20°41'58.65"N            | 077°00'48.07"E            | 298.16                              |
| PLOT BOUNDARY | 20°41'56.27"N            | 077°00'47.77"E            | 298.50                              |
| PLOT BOUNDARY | 20°41'56.13"N            | 077°00'48.90"E            | 298.23                              |

### (B) Highest Site Elevation of the Plot : 298.5 M

No:

## **Google Images**

Site Elevation Certificate Issued For: Nazul Plot No.6/1,7/1,12 and 13, Layout Plot No.5, C.T.S. No.6/1/7/1/1, Nazul Sheet No.80, Mouza Umarkhed, Taluka and District Akola.