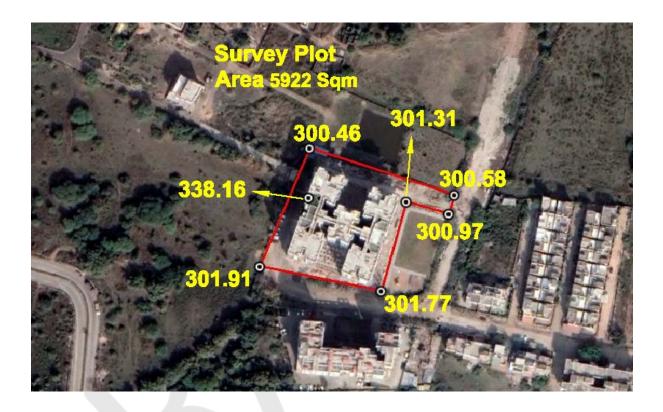

### (A) Site Coordinates

| CORNER NO.    | Latitude<br>(DD MM SS.s) | Longitude<br>(DD MM SS.s) | Site Elevation (EGM<br>2008) in Meters |
|---------------|--------------------------|---------------------------|----------------------------------------|
| PLOT BOUNDARY | 21°3'16.73"N             | 079°3'27.27"E             | 301.77                                 |
| PLOT BOUNDARY | 21°3'17.23"N             | 079°3'24.61"E             | 301.91                                 |
| PLOT BOUNDARY | 21°3'19.66"N             | 079°3'25.70"E             | 300.46                                 |
| PLOT BOUNDARY | 21°3'18.70"N             | 079°3'28.87"E             | 300.58                                 |
| PLOT BOUNDARY | 21°3'18.31"N             | 079°3'28.75"E             | 300.97                                 |
| PLOT BOUNDARY | 21°3'18.56"N             | 079°3'27.82"E             | 301.31                                 |

(B) Highest Site Elevation of the Plot: 301.91 Highest Elevation Of Existing Building: 338.16