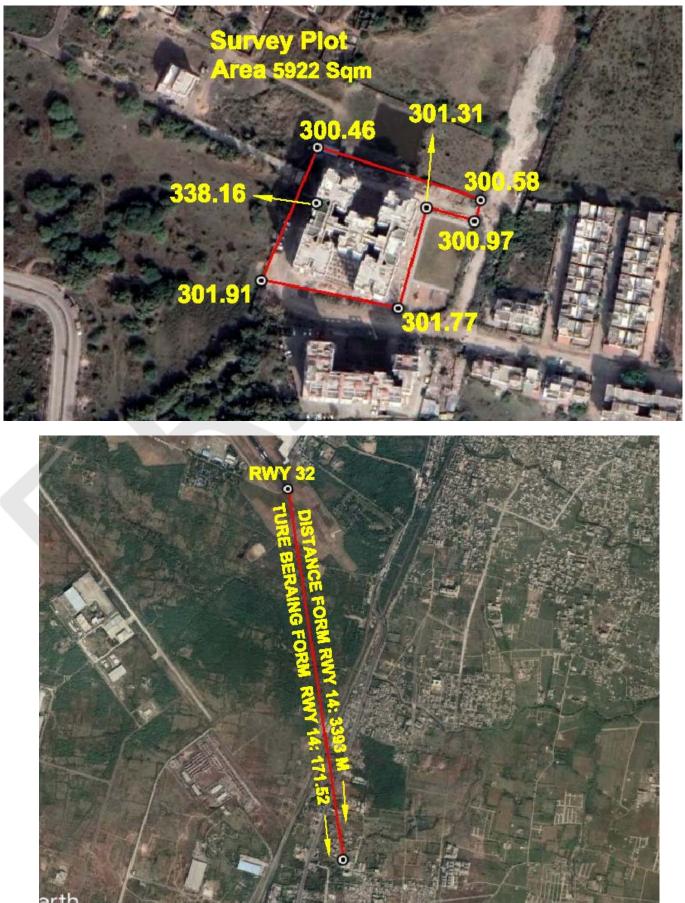

## (A) Site Coordinates

| CORNER NO.    | Latitude<br>(DD MM SS.s) | Longitude<br>(DD MM SS.s) | Site Elevation (EGM 2008) in Meters |
|---------------|--------------------------|---------------------------|-------------------------------------|
| PLOT BOUNDARY | 21°3'16.73"N             | 079°3'27.27"E             | 301.77                              |
| PLOT BOUNDARY | 21°3'17.23"N             | 079°3'24.61"E             | 301.91                              |
| PLOT BOUNDARY | 21°3'19.66"N             | 079°3'25.70"E             | 300.46                              |
| PLOT BOUNDARY | 21°3'18.70"N             | 079°3'28.87"E             | 300.58                              |
| PLOT BOUNDARY | 21°3'18.31"N             | 079°3'28.75"E             | 300.97                              |
| PLOT BOUNDARY | 21°3'18.56"N             | 079°3'27.82"E             | 301.31                              |

# (B) Highest Site Elevation of the Plot : 301.91 Highest Elevation Of Existing Building : 338.16