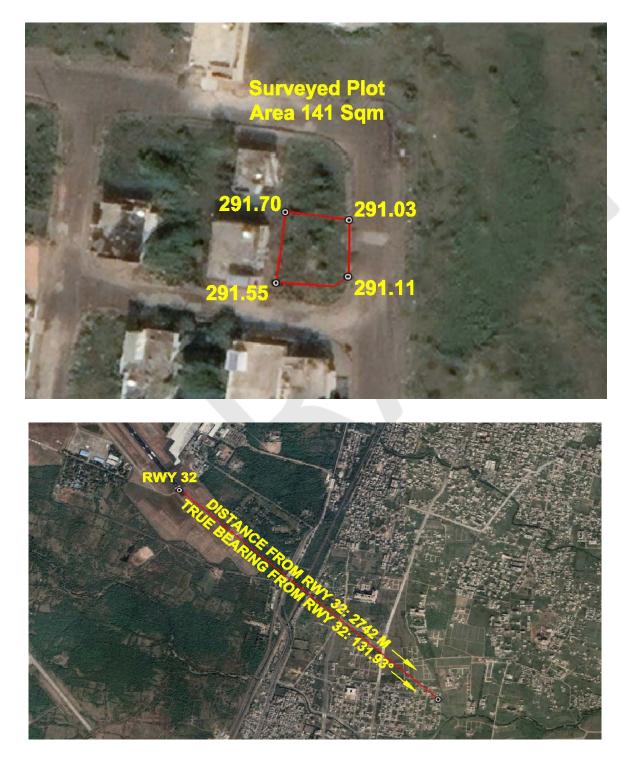

## (A) Site Coordinates

| CORNER NO.    | Latitude<br>(DD MM SS.s) | Longitude<br>(DD MM SS.s) | Site Elevation (EGM 2008) in Meters |
|---------------|--------------------------|---------------------------|-------------------------------------|
| PLOT BOUNDARY | 21°04'09.01"N            | 079°04'19.06"E            | 291.55                              |
| PLOT BOUNDARY | 21°04'09.41"N            | 079°04'19.12"E            | 291.70                              |
| PLOT BOUNDARY | 21°04'09.37"N            | 079°04'19.50"E            | 291.03                              |
| PLOT BOUNDARY | 21°04'09.05"N            | 079°04'19.50"E            | 291.11                              |

## (B) Highest Site Elevation of the Plot : 291.70 M

# **Google Images**

Site Elevation Certificate Issued For: SHIVANGAON REHABILITATION COLONY, CHICHBHAVAN, WARDHA ROAD, NAGPUR