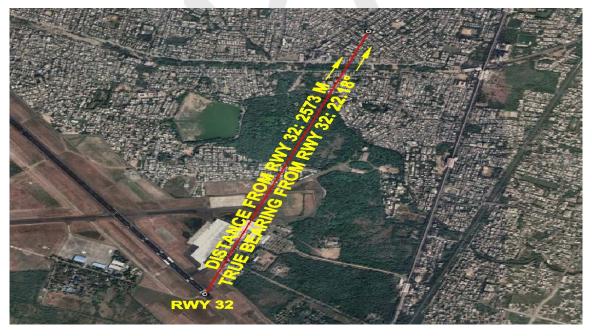

# **Google Images**

Site Elevation Certificate Issued For: Plot No.142-B, Shivneri Apartment, Khasra No. 71, 72, 73, City Survey No. 2098/214, Sheet No. 234/31, Situated at Pande Layout, Mouza - Khamla, Tahsil and District Nagpur