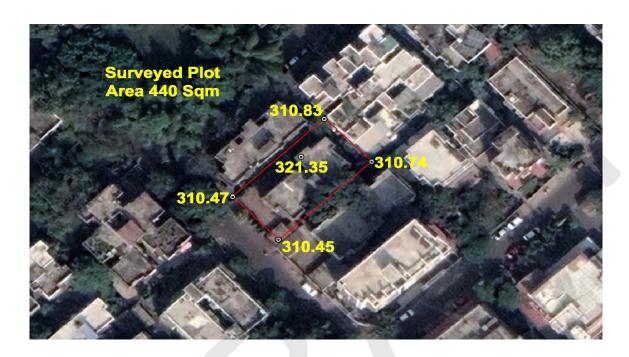

#### (A) Site Coordinates

| CORNER NO.    | Latitude<br>(DD MM SS.s) | Longitude<br>(DD MM SS.s) | Site Elevation (EGM<br>2008) in Meters |
|---------------|--------------------------|---------------------------|----------------------------------------|
| PLOT BOUNDARY | 21°06'26.16"N            | 079°03'42.07"E            | 310.45                                 |
| PLOT BOUNDARY | 21°06'26.52"N            | 079°03'41.71"E            | 310.47                                 |
| PLOT BOUNDARY | 21°06'27.16"N            | 079°03'42.43"E            | 310.83                                 |
| PLOT BOUNDARY | 21°06'26.81"N            | 079°03'42.80"E            | 310.74                                 |

(B) Highest Site Elevation of the Plot: 310.83 M Highest Elevation Of Existing Building: 321.35 M

# **Google Images**

Site Elevation Certificate Issued For: Plot No.142-B, Shivneri Apartment, Khasra No. 71, 72, 73, City Survey No. 2098/214, Sheet No. 234/31, Situated at Pande Layout, Mouza - Khamla, Tahsil and District Nagpur