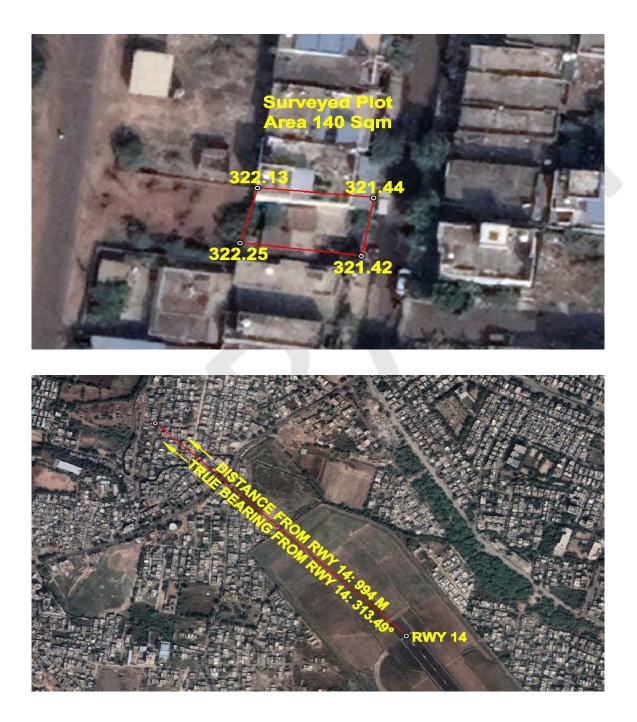

### (A) Site Coordinates

| CORNER NO.    | Latitude<br>(DD MM SS.s) | Longitude<br>(DD MM SS.s) | Site Elevation (EGM 2008) in Meters |
|---------------|--------------------------|---------------------------|-------------------------------------|
| PLOT BOUNDARY | 21°06'54.53"N            | 079°01'37.14"E            | 321.42                              |
| PLOT BOUNDARY | 21°06'54.60"N            | 079°01'36.59"E            | 322.25                              |
| PLOT BOUNDARY | 21°06'54.87"N            | 079°01'36.67"E            | 322.13                              |
| PLOT BOUNDARY | 21°06'54.82"N            | 079°01'37.20"E            | 321.44                              |

### (B) Highest Site Elevation of the Plot : 322.25 M

No:

## **Google Images**

Site Elevation Certificate Issued For: Plot No.29, Bandhu Gruh Nirman Sahakari Sanstha, Limited, Nagpur, Khasra No. 54/1, 55, 56, 57, 58, City Survey No. 55, Corporation House No. 553/29, Sheet No. 19(602), Mouza- Jaitala, Tahsil and Distict Nagpur