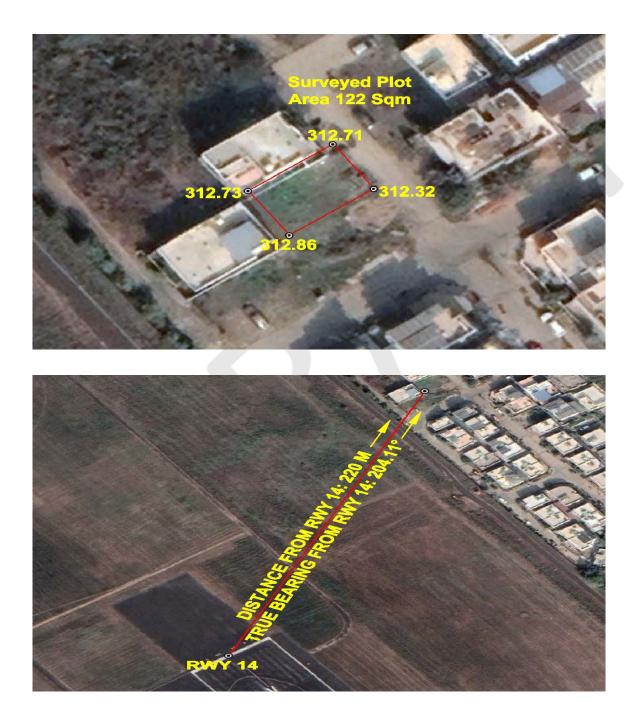

#### (A) Site Coordinates

| CORNER NO.    | Latitude<br>(DD MM SS.s) | Longitude<br>(DD MM SS.s) | Site Elevation (EGM 2008) in Meters |
|---------------|--------------------------|---------------------------|-------------------------------------|
| PLOT BOUNDARY | 21°06'39.10"N            | 079°02'05.70"E            | 312.32                              |
| PLOT BOUNDARY | 21°06'38.84"N            | 079°02'05.33"E            | 312.86                              |
| PLOT BOUNDARY | 21°06'39.08"N            | 079°02'05.14"E            | 312.73                              |
| PLOT BOUNDARY | 21°06'39.34"N            | 079°02'05.52"E            | 312.71                              |

## (B) Highest Site Elevation of the Plot : 312.86 M

No:

# **Google Images**

Site Elevation Certificate Issued For: Plot No.32, Natraj Co-op. Housing Society Ltd, Nagpur, Khasra No. 34/1, 34/4, City Survey No. 170, Sheet No. 606/14, 607/13, Mouza – Bhamti, Tahsil and Distict Nagpur.