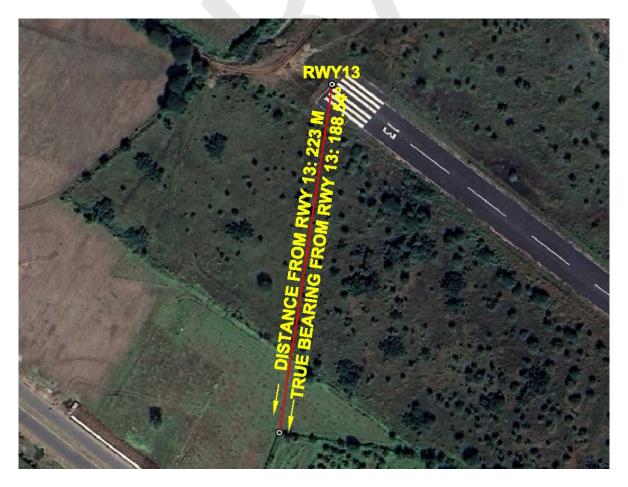

# **Google Images**

Site Elevation Certificate Issued For: Survey number 785/1, Village Datana, District Ujjain, Madhya Pradesh, Pincode 456010