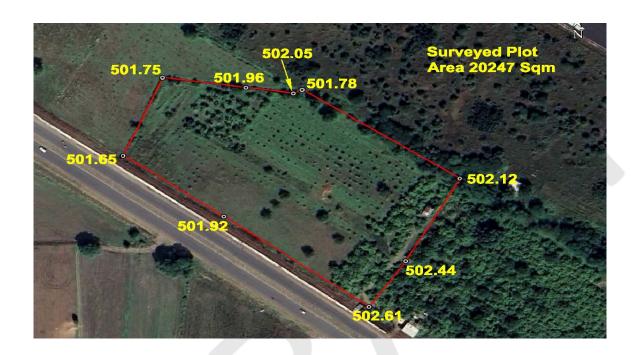

#### (A) Site Coordinates

| CORNER NO.    | Latitude<br>(DD MM SS.s) | Longitude<br>(DD MM SS.s) | Site Elevation (EGM 2008) in Meters |
|---------------|--------------------------|---------------------------|-------------------------------------|
| PLOT BOUNDARY | 23°05'38.87"N            | 075°52'54.77"E            | 502.61                              |
| PLOT BOUNDARY | 23°05'41.19"N            | 075°52'51.59"E            | 501.92                              |
| PLOT BOUNDARY | 23°05'42.74"N            | 075°52'49.39"E            | 501.65                              |
| PLOT BOUNDARY | 23°05'44.74"N            | 075°52'50.25"E            | 501.75                              |
| PLOT BOUNDARY | 23°05'44.49"N            | 075°52'52.08"E            | 501.96                              |
| PLOT BOUNDARY | 23°05'44.34"N            | 075°52'53.13"E            | 502.05                              |
| PLOT BOUNDARY | 23°05'44.43"N            | 075°52'53.31"E            | 501.78                              |
| PLOT BOUNDARY | 23°05'42.16"N            | 075°52'56.76"E            | 502.12                              |
| PLOT BOUNDARY | 23°05'40.05"N            | 075°52'55.58"E            | 502.44                              |

(B) Highest Site Elevation of the Plot: 502.61 M

# **Google Images**

Site Elevation Certificate Issued For: Survey number 785/1, Village Datana, District Ujjain, Madhya Pradesh, Pincode 456010