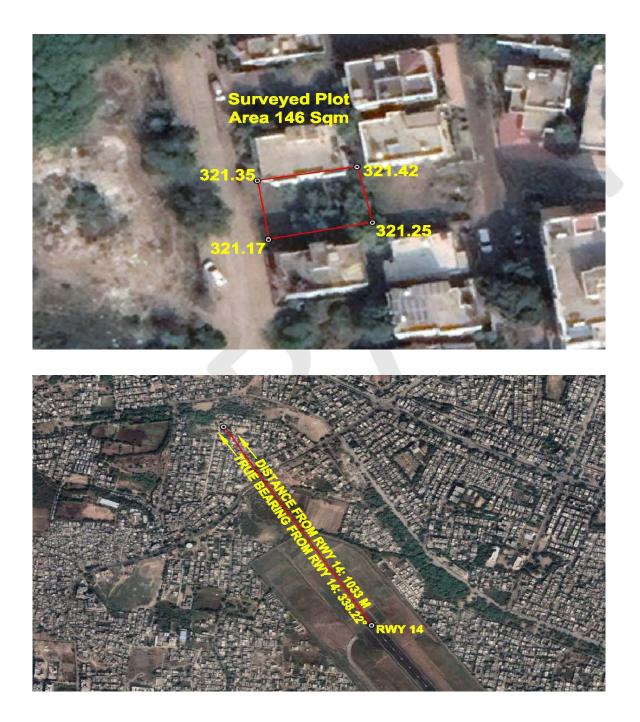

#### (A) Site Coordinates

| CORNER NO.    | Latitude<br>(DD MM SS.s) | Longitude<br>(DD MM SS.s) | Site Elevation (EGM 2008) in Meters |
|---------------|--------------------------|---------------------------|-------------------------------------|
| PLOT BOUNDARY | 21°07'00.83"N            | 079°01'43.27"E            | 321.25                              |
| PLOT BOUNDARY | 21°07'00.74"N            | 079°01'42.75"E            | 321.17                              |
| PLOT BOUNDARY | 21°07'01.06"N            | 079°01'42.70"E            | 321.35                              |
| PLOT BOUNDARY | 21°07'01.14"N            | 079°01'43.19"E            | 321.42                              |

### (B) Highest Site Elevation of the Plot : 321.42 M

No:

### **Google Images**

Site Elevation Certificate Issued For:City Survey No.167,Chalta No.1 Sheet No.604/10,Corporation House No.3999/120,Prasad Nagar Gruhanirman Sahakari Sanstha,Mouza -Bhamti & Jaitala,Nagpur 440036