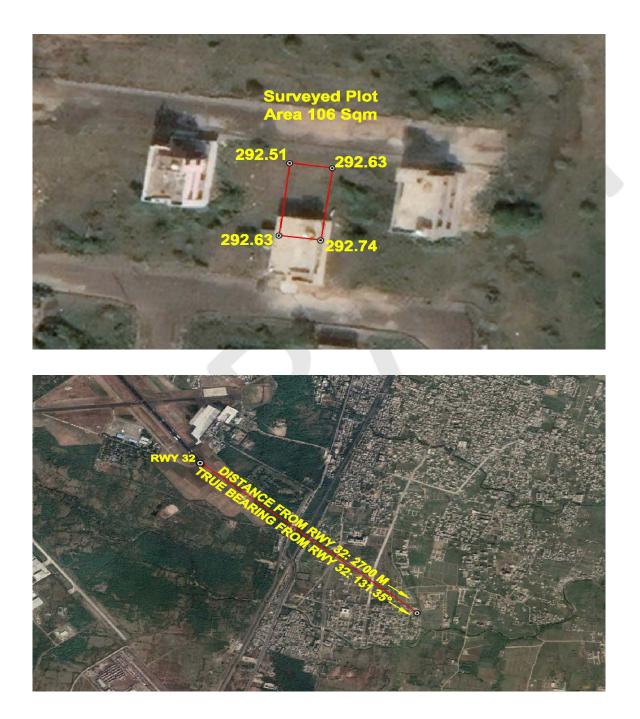

### (A) Site Coordinates

| CORNER NO.    | Latitude<br>(DD MM SS.s) | Longitude<br>(DD MM SS.s) | Site Elevation (EGM 2008) in Meters |
|---------------|--------------------------|---------------------------|-------------------------------------|
| PLOT BOUNDARY | 21°04'10.44"N            | 079°04'18.84"E            | 292.74                              |
| PLOT BOUNDARY | 21°04'10.47"N            | 079°04'18.59"E            | 292.63                              |
| PLOT BOUNDARY | 21°04'10.93"N            | 079°04'18.66"E            | 292.51                              |
| PLOT BOUNDARY | 21°04'10.90"N            | 079°04'18.91"E            | 292.63                              |

## **Google Images**

Site Elevation Certificate Issued For: Plot No. 38, Mihan Punarvasit Gaothan, Sector- 36, Mouza – Chinchbuwan, Tahsil- Nagpur City, District – Nagpur, Maharashtra.