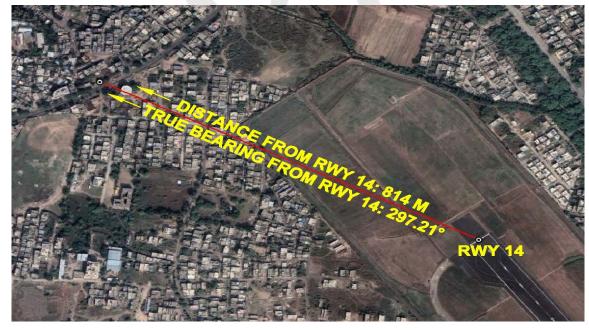

Site/Plot No. (As per the local bodies map) : PLOT NO 7 PUBLIC CO OPERATIVE HOUSING SOCITY LTD NAGPUR MOUZA JAITALA

Site Address: JAITALA ROAD JAITALA NAGPUR 440036

Owner/Lessee of the Plot/Site: SARANG ASHOKRAO GUDADHE