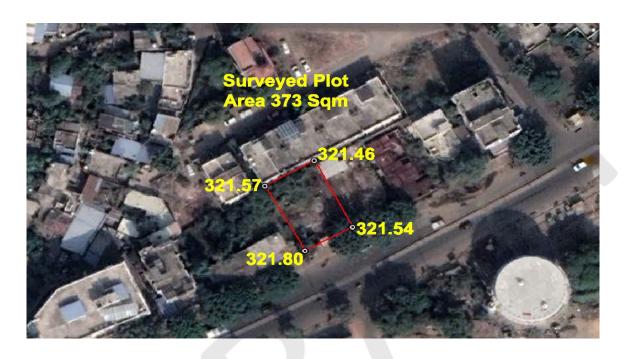

#### (A) Site Coordinates

| CORNER NO.    | Latitude<br>(DD MM SS.s) | Longitude<br>(DD MM SS.s) | Site Elevation (EGM 2008) in Meters |
|---------------|--------------------------|---------------------------|-------------------------------------|
| PLOT BOUNDARY | 21°06'44.37"N            | 079°01'37.09"E            | 321.54                              |
| PLOT BOUNDARY | 21°06'44.13"N            | 079°01'36.62"E            | 321.80                              |
| PLOT BOUNDARY | 21°06'44.80"N            | 079°01'36.23"E            | 321.57                              |
| PLOT BOUNDARY | 21°06'45.06"N            | 079°01'36.71"E            | 321.46                              |

(B) Highest Site Elevation of the Plot: 321.80 M