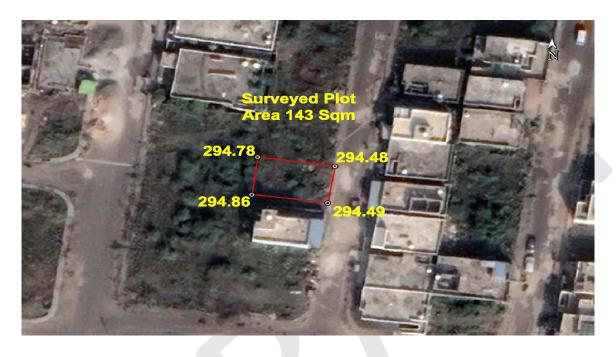

#### (A) Site Coordinates

| CORNER NO.    | Latitude<br>(DD MM SS.s) | Longitude<br>(DD MM SS.s) | Site Elevation (EGM<br>2008) in Meters |
|---------------|--------------------------|---------------------------|----------------------------------------|
| PLOT BOUNDARY | 21°04'05.74"N            | 079°03'57.71"E            | 294.49                                 |
| PLOT BOUNDARY | 21°04'05.81"N            | 079°03'57.19"E            | 294.86                                 |
| PLOT BOUNDARY | 21°04'06.11"N            | 079°03'57.23"E            | 294.78                                 |
| PLOT BOUNDARY | 21°04'06.04"N            | 079°03'57.76"E            | 294.48                                 |

(B) Highest Site Elevation of the Plot: 294.86 M