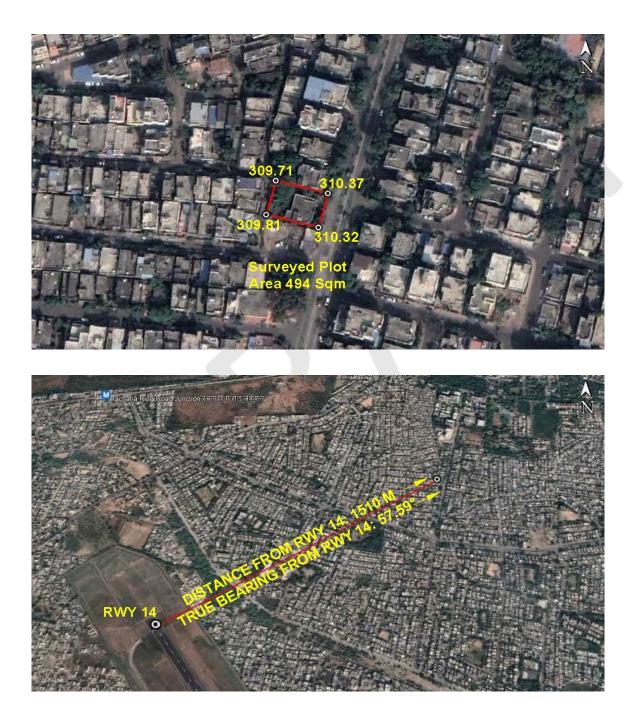

#### (A) Site Coordinates

| CORNER NO.    | Latitude<br>(DD MM SS.s) | Longitude<br>(DD MM SS.s) | Site Elevation (EGM 2008) in Meters |
|---------------|--------------------------|---------------------------|-------------------------------------|
| PLOT BOUNDARY | 21°06'58.07"N            | 079°02'47.21"E            | 310.32                              |
| PLOT BOUNDARY | 21°06'58.29"N            | 079°02'46.30"E            | 309.81                              |
| PLOT BOUNDARY | 21°06'58.86"N            | 079°02'46.46"E            | 309.71                              |
| PLOT BOUNDARY | 21°06'58.64"N            | 079°02'47.38"E            | 310.37                              |

#### (B) Highest Site Elevation of the Plot : 310.37 M Highest Elevation Of Existing Building : 314.65 M

No: