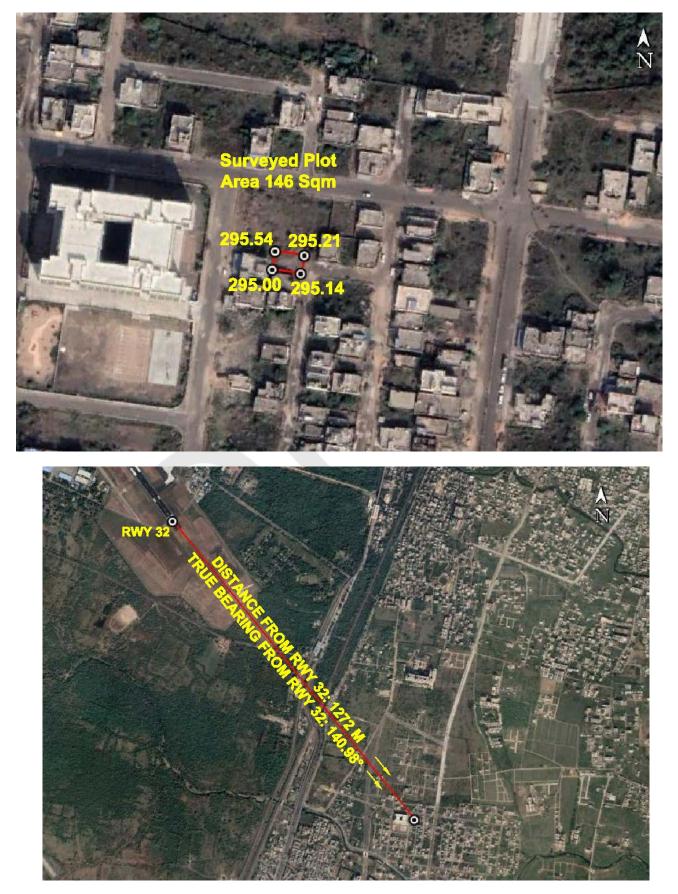

#### (A) Site Coordinates

| CORNER NO.    | Latitude<br>(DD MM SS.s) | Longitude<br>(DD MM SS.s) | Site Elevation (EGM 2008) in Meters |
|---------------|--------------------------|---------------------------|-------------------------------------|
| PLOT BOUNDARY | 21°04'11.16"N            | 079°03'58.49"E            | 295.14                              |
| PLOT BOUNDARY | 21°04'11.23"N            | 079°03'57.97"E            | 295.00                              |
| PLOT BOUNDARY | 21°04'11.54"N            | 079°03'58.03"E            | 295.54                              |
| PLOT BOUNDARY | 21°04'11.47"N            | 079°03'58.55"E            | 295.21                              |

### (B) Highest Site Elevation of the Plot : 295.54 M

No:

(Sushilkumar Vispute) Assistant Manager (Operations) For Raj Technologies, Nashik Mob. No.:7709836883

Owner Name :

Sign. :

Mob. No :

**Google Images** 

Site Elevation Certificate Issued For: Plot No. 197, Mihan Punarvasit Gaothan, Sector- 34, Mouza – Chinchbuwan, Tahsil- Nagpur City, District – Nagpur, Maharashtra