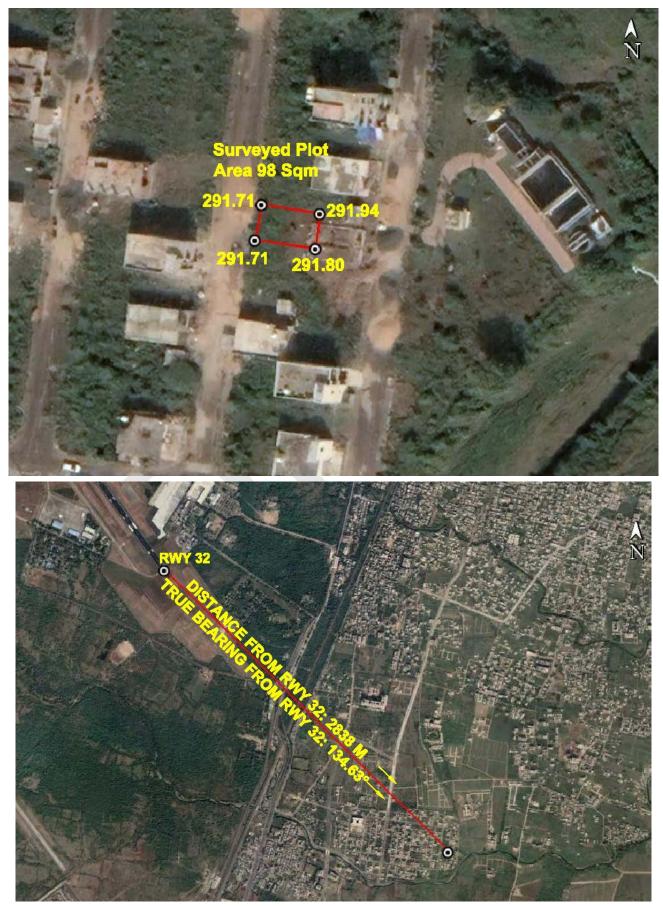

I hereby certify that I have carried out the site survey as per the following details and the results are shown in (A) and (B) below :

Site/Plot No. (As per the local bodies map) : Plot No. 166

Site Address : Plot No. 166, Mihan Punarvasit Gaothan, Sector- 36, Mouza – Chinchbuwan, Tahsil- Nagpur City, District – Nagpur, Maharashtra

### (A) Site Coordinates

| CORNER NO.    | Latitude<br>(DD MM SS.s) | Longitude<br>(DD MM SS.s) | Site Elevation (EGM 2008) in Meters |
|---------------|--------------------------|---------------------------|-------------------------------------|
| PLOT BOUNDARY | 21°04'03.87"N            | 079°04'18.87"E            | 291.80                              |
| PLOT BOUNDARY | 21°04'03.93"N            | 079°04'18.42"E            | 291.71                              |
| PLOT BOUNDARY | 21°04'04.17"N            | 079°04'18.47"E            | 291.71                              |
| PLOT BOUNDARY | 21°04'04.11"N            | 079°04'18.91"E            | 291.94                              |

### (B) Highest Site Elevation of the Plot : 291.94 M