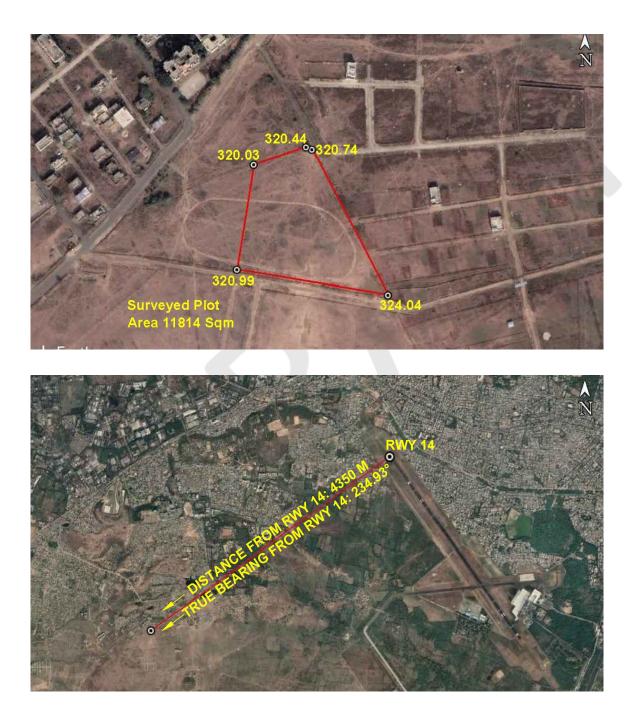

## (A) Site Coordinates

| CORNER NO.    | Latitude<br>(DD MM SS.s) | Longitude<br>(DD MM SS.s) | Site Elevation (EGM 2008) in Meters |
|---------------|--------------------------|---------------------------|-------------------------------------|
| PLOT BOUNDARY | 21°05'07.75"N            | 078°59'56.19"E            | 320.99                              |
| PLOT BOUNDARY | 21°05'10.97"N            | 078°59'56.75"E            | 320.03                              |
| PLOT BOUNDARY | 21°05'11.50"N            | 078°59'58.49"E            | 320.44                              |
| PLOT BOUNDARY | 21°05'11.43"N            | 078°59'58.69"E            | 320.74                              |
| PLOT BOUNDARY | 21°05'06.98"N            | 079°00'01.21"E            | 324.04                              |

#### (B) Highest Site Elevation of the Plot : 324.04 M

No: