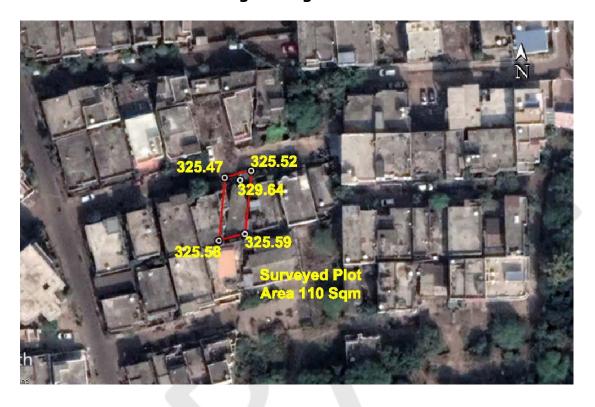

### (A) Site Coordinates

| CORNER NO.    | Latitude<br>(DD MM SS.s) | Longitude<br>(DD MM SS.s) | Site Elevation (EGM<br>2008) in Meters |
|---------------|--------------------------|---------------------------|----------------------------------------|
| PLOT BOUNDARY | 21°07'03.23"N            | 079°01'23.49"E            | 325.59                                 |
| PLOT BOUNDARY | 21°07'03.18"N            | 079°01'23.25"E            | 325.58                                 |
| PLOT BOUNDARY | 21°07'03.71"N            | 079°01'23.31"E            | 325.47                                 |
| PLOT BOUNDARY | 21°07'03.76"N            | 079°01'23.55"E            | 325.52                                 |

(B) Highest Site Elevation of the Plot: 325.59 M Highest Elevation Of Existing Building: 329.64 M