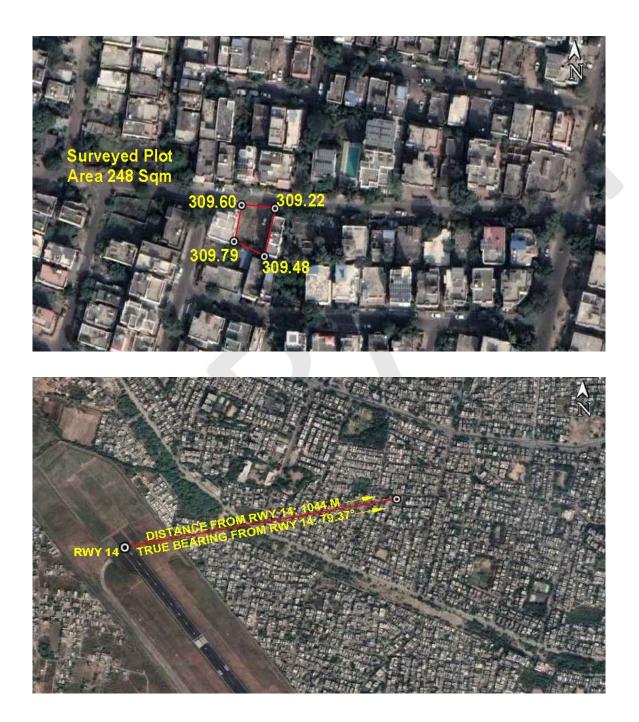

### (A) Site Coordinates

| CORNER NO.    | Latitude<br>(DD MM SS.s) | Longitude<br>(DD MM SS.s) | Site Elevation (EGM<br>2008) in Meters |
|---------------|--------------------------|---------------------------|----------------------------------------|
| PLOT BOUNDARY | 21°06'38.34"N            | 079°02'38.15"E            | 309.48                                 |
| PLOT BOUNDARY | 21°06'38.54"N            | 079°02'37.69"E            | 309.79                                 |
| PLOT BOUNDARY | 21°06'39.01"N            | 079°02'37.80"E            | 309.60                                 |
| PLOT BOUNDARY | 21°06'38.96"N            | 079°02'38.31"E            | 309.22                                 |

# **Google Images**

Site Elevation Certificate Issued For: Plot No. 27, Azad Hind Nagar G.N.S.S., Khasra No. 65, City Survey No. 48, P.H. No. 44, Mouza – Bhamti, Tahsil and District- Nagpur.