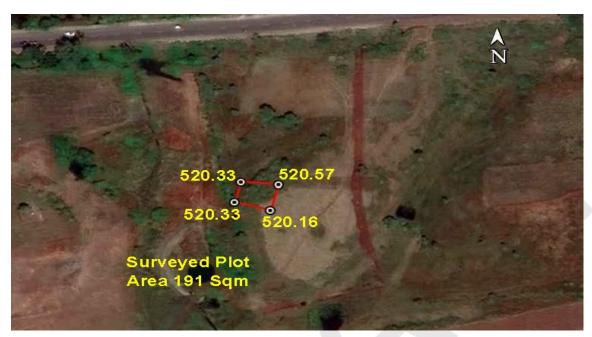

## (A) Site Coordinates

| CORNER NO.    | Latitude<br>(DD MM SS.s) | Longitude<br>(DD MM SS.s) | Site Elevation (EGM<br>2008) in Meters |
|---------------|--------------------------|---------------------------|----------------------------------------|
| PLOT BOUNDARY | 24°02'22.76"N            | 074°44'32.21"E            | 520.16                                 |
| PLOT BOUNDARY | 24°02'22.90"N            | 074°44'31.67"E            | 520.33                                 |
| PLOT BOUNDARY | 24°02'23.23"N            | 074°44'31.77"E            | 520.64                                 |
| PLOT BOUNDARY | 24°02'23.19"N            | 074°44'32.34"E            | 520.57                                 |

(B) Highest Site Elevation of the Plot: 520.64 M