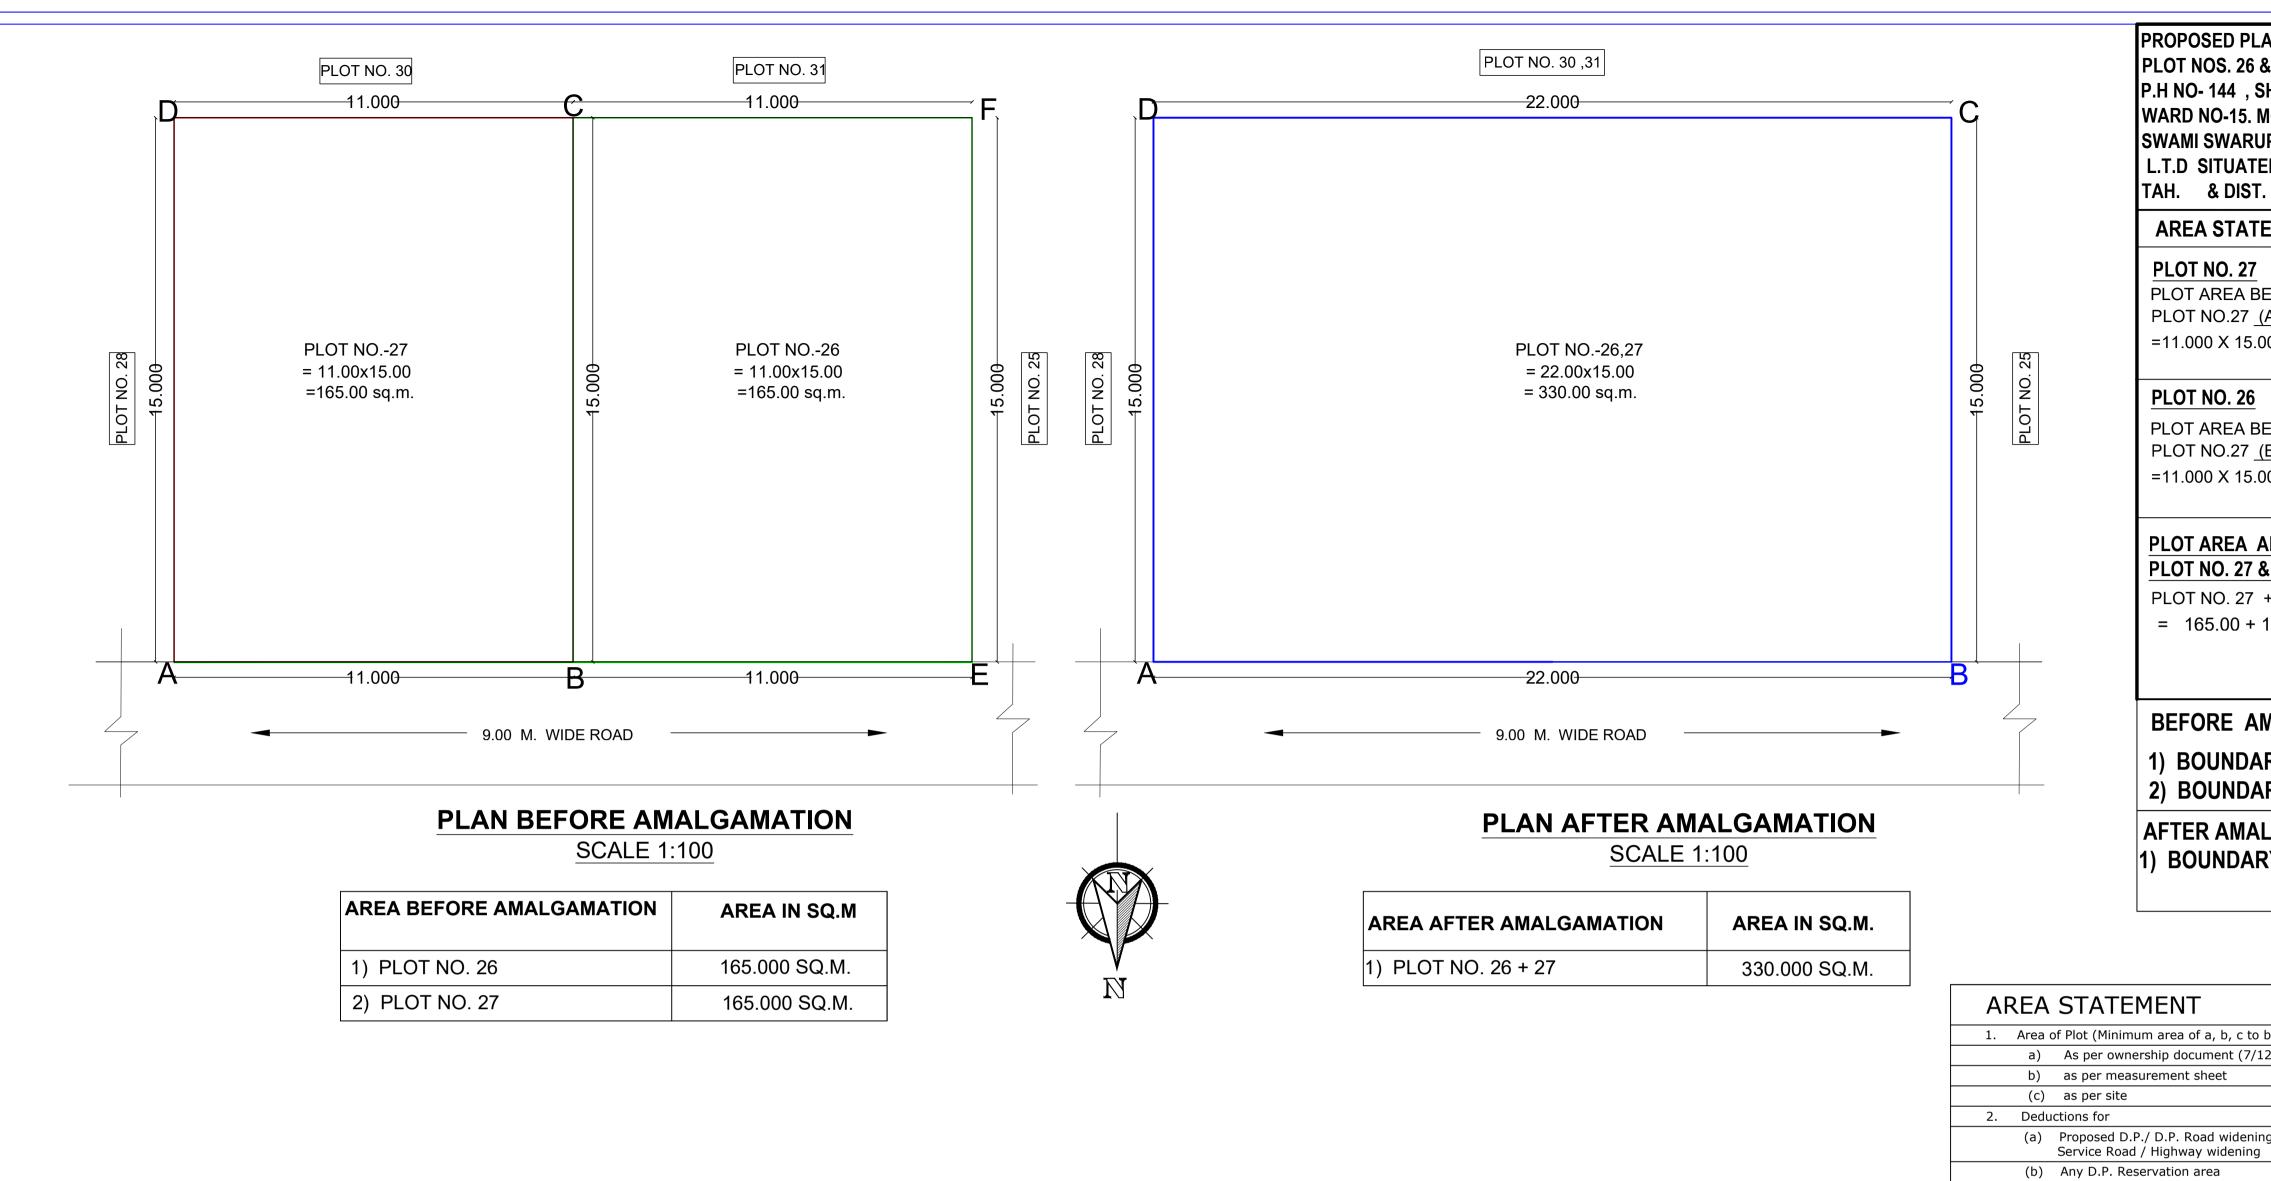

| AREA BEFORE AMALGAMATION | AREA IN SQ.M  |
|--------------------------|---------------|
| 1) PLOT NO. 26           | 165.000 SQ.M. |
| 2) PLOT NO. 27           | 165.000 SQ.M. |

| Project Details                     |            |
|-------------------------------------|------------|
| Proposal code -NIT-24-45588         |            |
| Zone Type - Residential Zone - (R1) |            |
| Location - Non-Congested            |            |
| Name of service - Layout Approval   | SHRI. PRAK |
| Sub service - Amalgamation          |            |
| Cts No./Survey No 682/512           |            |
| Tahsil:West Nagpur                  |            |
| Mouza : Somalwada                   | SHRI, S    |
| Prorata Value: 0.00                 |            |
| Separation/CRZ Zone Area :          |            |
|                                     |            |

| Village                    | Parcel No.(S.No./H.No., C<br>S No., F P No.,Sub Plot<br>No,Gut No) | Type(1. Sanction Layout<br>2. Gunthewari) | Area as per revenue<br>record/CTS | Area as per Measurement<br>Plan | Area as per POA | Area as per Demarcated | Area in possession | Stringent Area in SqM | prorata facto |
|----------------------------|--------------------------------------------------------------------|-------------------------------------------|-----------------------------------|---------------------------------|-----------------|------------------------|--------------------|-----------------------|---------------|
| SOMALWADA                  | PLOT NO. 26                                                        | Sanctioned                                | 165.00                            | 165.00                          | 0.00            | 165.00                 | 165.00             | 165.00                | 1.00          |
| SOMALWADA                  | PLOT NO. 27                                                        | Sanctioned                                | 165.00                            | 165.00                          | 0.00            | 165.00                 | 165.00             | 165.00                | 1.00          |
| <br>Total Amalgamated Plot |                                                                    |                                           | 330.00                            | 330.00                          | 0.00            | 330.00                 | 330.00             | 330.00                |               |
| SOMALWADA                  |                                                                    |                                           | 165.00                            | 165.00                          | 0.00            | 165.00                 | 165.00             |                       | 165.00        |

| DETIALS AFTER AMALGAMATION |              |           |                   |                |                |                |                       |                                                |
|----------------------------|--------------|-----------|-------------------|----------------|----------------|----------------|-----------------------|------------------------------------------------|
| VILLAGE                    | Plot No/F.No | Area(7-9) | Tangent deduction | remaining Area | prorata factor | DR entitlement | TDR out of column( 6) | DR to be utileised on the amalgameted plot (7) |
| SOMALWADA                  | 26,27        | 330.00    |                   |                |                |                |                       |                                                |
| TOTAL                      |              |           |                   |                |                |                |                       | 330.00                                         |

|                                                          | PROPOSED PLAN FOR AN<br>PLOT NOS. 26 & 27 KH.NO<br>P.H NO- 144 , SHEET NO.<br>WARD NO-15. MOUZA - SO<br>SWAMI SWARUPANAND O<br>L.T.D SITUATED AT -NAN<br>TAH. & DIST. NAGPUR. | D62/4 &65/3 CTS NG<br>682/12 ,& 678/17<br>OMALWADA, LAYOUT<br>CO-OP HOUSING SOC<br>RENDRA NAGAR , | . IN             |                      |                       |                                         |              |                                       |
|----------------------------------------------------------|-------------------------------------------------------------------------------------------------------------------------------------------------------------------------------|---------------------------------------------------------------------------------------------------|------------------|----------------------|-----------------------|-----------------------------------------|--------------|---------------------------------------|
|                                                          | AREA STATEMENT                                                                                                                                                                |                                                                                                   |                  |                      |                       |                                         |              |                                       |
| 52                                                       | PLOT NO. 27<br>PLOT AREA BEFORE AM<br>PLOT NO.27 (ABCD) (A<br>=11.000 X 15.000                                                                                                | REA IN SQ.M.)                                                                                     |                  |                      |                       |                                         |              |                                       |
| O N                                                      | PLOT NO. 26                                                                                                                                                                   |                                                                                                   |                  | -                    |                       |                                         |              |                                       |
| РГОТ                                                     | PLOT AREA BEFORE AM<br>PLOT NO.27 <u>(BEFC)</u> (AF<br>=11.000 X 15.000                                                                                                       | REA IN SQ.M.)                                                                                     |                  |                      |                       |                                         |              |                                       |
|                                                          | PLOT AREA AFTER AM<br>PLOT NO. 27 & 26 (ABCI<br>PLOT NO. 27 + PLOT NO<br>= 165.00 + 165.00                                                                                    | <b>D)</b><br>D.26                                                                                 | -                |                      |                       | y Director Of Town Planni<br>29/07/2024 | ing          |                                       |
|                                                          | BEFORE AMALGAM                                                                                                                                                                | IATION                                                                                            |                  |                      |                       | ant Director Town Plannir<br>29/07/2024 | ıg / Additio | nal Director of Town Planning         |
|                                                          | 1) BOUNDARY OF P<br>2) BOUNDARY OF P                                                                                                                                          |                                                                                                   |                  |                      |                       |                                         |              |                                       |
|                                                          | AFTER AMALGAMAT<br>1) BOUNDARY OF PL                                                                                                                                          |                                                                                                   |                  |                      |                       |                                         |              |                                       |
|                                                          | -,                                                                                                                                                                            |                                                                                                   |                  |                      |                       |                                         |              |                                       |
|                                                          |                                                                                                                                                                               |                                                                                                   |                  |                      |                       |                                         |              |                                       |
|                                                          |                                                                                                                                                                               |                                                                                                   |                  |                      |                       |                                         |              |                                       |
| AREA STAT                                                |                                                                                                                                                                               |                                                                                                   |                  |                      |                       |                                         |              |                                       |
| -                                                        | imum area of a, b, c to be considerec<br>wnership document (7/12, CTS extrac                                                                                                  |                                                                                                   | 330.00<br>330.00 |                      |                       |                                         |              |                                       |
| b) as per m<br>(c) as per si                             | easurement sheet<br>te                                                                                                                                                        |                                                                                                   | 330.00<br>330.00 | _                    |                       |                                         |              |                                       |
| <ol> <li>Deductions for</li> <li>(a) Proposed</li> </ol> | D.P./ D.P. Road widening Area/                                                                                                                                                |                                                                                                   | 0.00             |                      |                       |                                         |              |                                       |
| Service Ro                                               | pad / Highway widening<br>Reservation area                                                                                                                                    |                                                                                                   | 0.00             | _                    |                       |                                         |              |                                       |
| (c) External s                                           | structure in plot                                                                                                                                                             |                                                                                                   | 0.00             |                      |                       |                                         |              |                                       |
| (d) Not in po<br>Total a+b+c+d)                          | ossession                                                                                                                                                                     |                                                                                                   | 0.00             | _                    |                       |                                         |              |                                       |
| B. Balance area of                                       |                                                                                                                                                                               |                                                                                                   | 330.00           |                      |                       |                                         |              |                                       |
| <ol> <li>Amenity Space</li> <li>(a) Required</li> </ol>  |                                                                                                                                                                               |                                                                                                   | 0.00             |                      |                       |                                         |              |                                       |
| (b) Adjustme<br>(c) Proposed                             | ent of 2(b), if any -<br>-                                                                                                                                                    |                                                                                                   | 0.00             | _                    |                       |                                         |              |                                       |
| 5. Net Plot Area (3                                      | 8-4 (c))                                                                                                                                                                      |                                                                                                   | 330.00           |                      |                       |                                         |              |                                       |
| <ol> <li>Recreational Op<br/>(a) Required</li> </ol>     | en space/Play Ground ( if applicable)<br>-                                                                                                                                    |                                                                                                   | 0.00             |                      |                       |                                         |              |                                       |
| (b) Proposed<br>7. Internal Road a                       | -<br>rea (net plot -(Plotable area +                                                                                                                                          |                                                                                                   | 0.00             | -                    |                       |                                         |              |                                       |
| open space +                                             | <ul> <li>MSEB + external structure ))</li> <li>d Highway widening</li> </ul>                                                                                                  |                                                                                                   |                  | _                    |                       |                                         |              |                                       |
| 9. Plotable area                                         |                                                                                                                                                                               |                                                                                                   | 330.00           |                      |                       |                                         |              |                                       |
| 10.Pro-rata factor f1.Area for inclusive                 | for FSI calculation on layout plots = (!<br>/e housing                                                                                                                        | 5/9)                                                                                              | 1.00             | -                    |                       |                                         |              |                                       |
| (a) Required (b) Proposed                                |                                                                                                                                                                               |                                                                                                   |                  |                      |                       |                                         |              |                                       |
| (2)                                                      |                                                                                                                                                                               |                                                                                                   |                  |                      |                       |                                         |              |                                       |
|                                                          |                                                                                                                                                                               |                                                                                                   |                  |                      |                       |                                         |              |                                       |
|                                                          |                                                                                                                                                                               | 1                                                                                                 |                  |                      |                       |                                         |              |                                       |
| vrea in SqM                                              | prorata factor                                                                                                                                                                | Area Affected by widening                                                                         | Road             |                      |                       |                                         |              |                                       |
| 5.00                                                     | 1.00                                                                                                                                                                          | 0.00                                                                                              |                  |                      |                       |                                         |              |                                       |
| 5.00                                                     | 1.00                                                                                                                                                                          | 0.00                                                                                              |                  |                      |                       | OF PROJEC                               | <b>T :</b>   |                                       |
| ).00                                                     |                                                                                                                                                                               | 0.00                                                                                              |                  | Type of P<br>Amalgam | roposal : Re<br>ation | esidential                              |              |                                       |
|                                                          |                                                                                                                                                                               | 0.00                                                                                              |                  | SITE ADI             | ORESS :               |                                         |              |                                       |
|                                                          |                                                                                                                                                                               |                                                                                                   |                  |                      |                       |                                         |              |                                       |
|                                                          |                                                                                                                                                                               |                                                                                                   |                  | Name Of              | Engineer : I          | Hitendra Kailashna<br>ADDRESS OF        |              |                                       |
| ileised on the                                           |                                                                                                                                                                               |                                                                                                   |                  |                      |                       | OFFICE -<br>PLOT NO 25.M                | /lahalax     | mi Nagar, Behind<br>ewada Road,Nagpur |
| eted plot (7)                                            |                                                                                                                                                                               |                                                                                                   |                  | OWNERS               |                       | -                                       |              | ICAL PERSON SIGN                      |
|                                                          |                                                                                                                                                                               |                                                                                                   |                  |                      | erified by applica    |                                         |              |                                       |
| 0.00                                                     |                                                                                                                                                                               |                                                                                                   |                  |                      | SCALE                 | - 1:100                                 | ,            | 09/05/24                              |
|                                                          |                                                                                                                                                                               |                                                                                                   |                  |                      |                       | - NIT-24-45588                          |              | CHECK BY -                            |
|                                                          |                                                                                                                                                                               |                                                                                                   |                  |                      |                       |                                         |              |                                       |