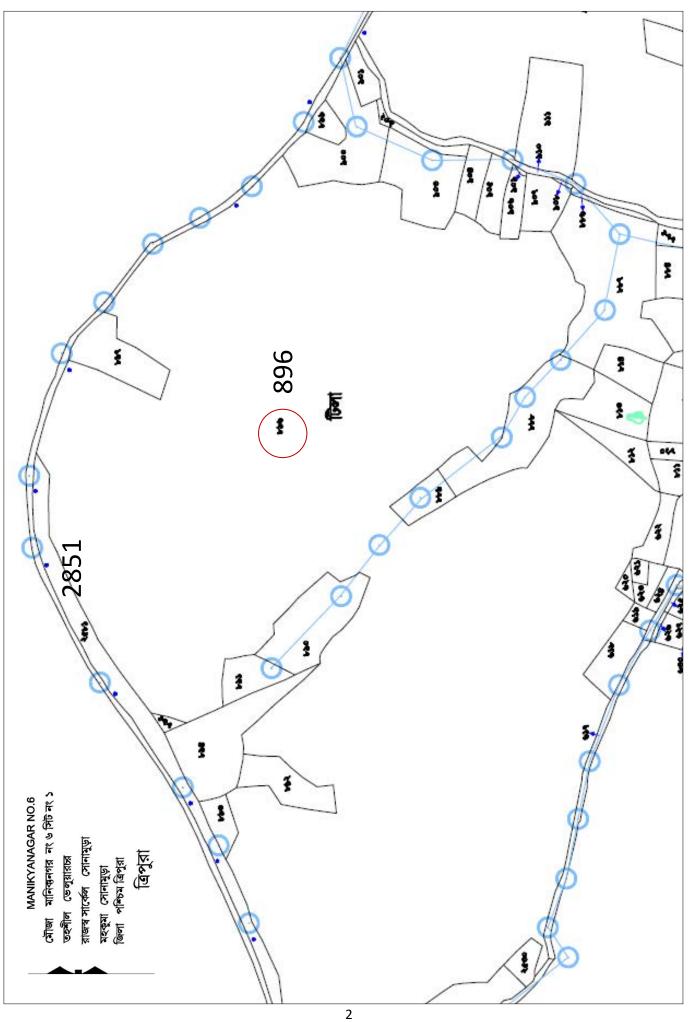

## •1. Site / Plot No.(as per the local bodies map)

#### Proposed plot details

| Sl.<br>No. | Plot No. / Survey No. /<br>Khasra No. | Mouja        |
|------------|---------------------------------------|--------------|
| 1          | 2581                                  | Manikyanagar |
| 2          | 895                                   | Manikyanagar |

### •2. Site Address

120MW CCGT Power Plant in an area of 4.5 ha located at village Manikyanagar (Rokhia), Tehsil Valuarchar, Districrt Sepahijala, Tripura, Pin- 799102.